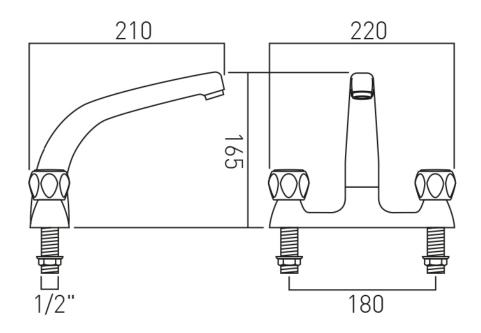

# TECHNICAL DRAWING

**COLLECTION:** ASTRA

PRODUCT CODE: AX-AST-153/CD-CP

tel: 01934 744466 email: sales@vado.com www.vado.com