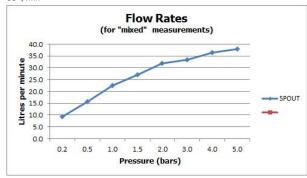

### **FLOW RATE AT 3.0 BAR FLOW PRESSURE:**

33 l/min

tel: 01934 744466 email: sales@vado.com www.vado.com

taps | showering | accessories