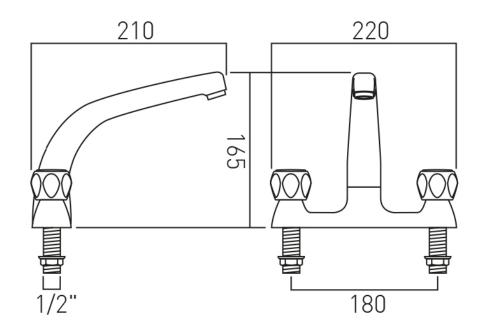

# TECHNICAL DRAWING

**COLLECTION: ASTRA** 

PRODUCT CODE: AX-AST-353-CP

tel: 01934 744466 email: sales@vado.com www.vado.com