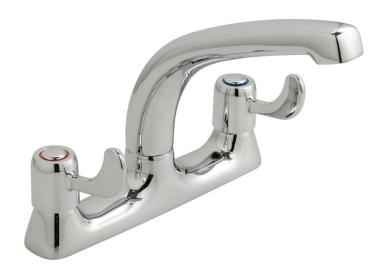

### **DESCRIPTION:**

Astra

Astra
2 hole sink mixer
deck mounted
with swivel spout
with water flow straightener
cold ceramic cartridge C-201-RTC
hot ceramic cartridge C-201-LTC
standard cartridge for AST-1 only C-201-STD
1/2" x 50mm threaded tail connections
deck mount drill hole diameter 22mm
minimum operating pressure 0.2 bar LP

### FINISH:

Chrome