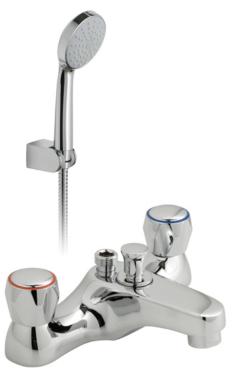

# SPECIFICATION SHEET

**COLLECTION: ASTRA** 

PRODUCT CODE: AX-AST-130+K-CP

#### **DESCRIPTION:**

2 hole bath shower mixer deck mounted with water flow straightener with single function shower kit cold ceramic cartridge C-201-RTC hot ceramic cartridge C-201-LTC standard cartridge for AST-1 only: C-102-STD 2 x 3/4" male threaded connections deck mount drill hole diameter 27mm minimum operating pressure 0.2 bar LP

#### FINISH:

Chrome