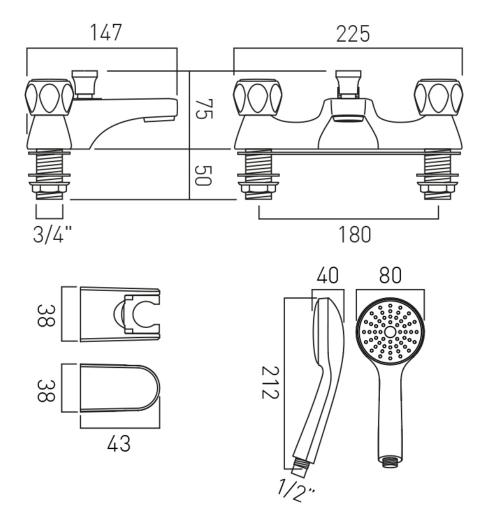

## TECHNICAL DRAWING

**COLLECTION: ASTRA** 

PRODUCT CODE: AX-AST-130+K-CP

tel: 01934 744466 email: sales@vado.com www.vado.com

#### **DESCRIPTION:**

2 hole bath shower mixer deck mounted with water flow straightener with single function shower kit cold ceramic cartridge C-201-RTC hot ceramic cartridge C-201-LTC standard cartridge for AST-1 only: C-102-STD 2 x 3/4" male threaded connections deck mount drill hole diameter 27mm minimum operating pressure 0.2 bar LP