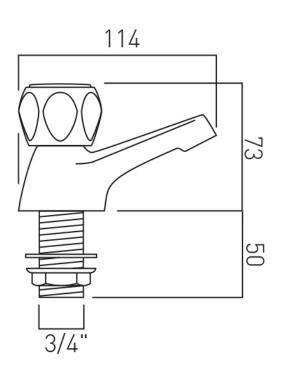

## TECHNICAL DRAWING

COLLECTION: ASTRA PRODUCT CODE: AX-AST-336-CP

tel: 01934 744466 email: sales@vado.com www.vado.com

#### **DESCRIPTION:**

bath pillar taps deck mounted with water flow straightener cold ceramic cartridge C-201-RTC hot ceramic cartridge C-201-LTC standard cartridge for AST-1 only: C-102-STD 3/4" x 50mm male threaded connections deck mount drill hole diameter 27mm minimum operating pressure 0.2 bar LP