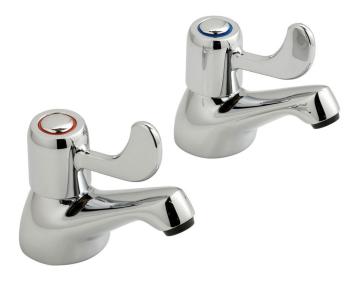

#### **DESCRIPTION:**

bath pillar taps deck mounted with water flow straightener cold ceramic cartridge C-201-RTC hot ceramic cartridge C-201-LTC standard cartridge for AST-1 only: C-102-STD 3/4" x 50mm male threaded connections deck mount drill hole diameter 27mm minimum operating pressure 0.2 bar LP