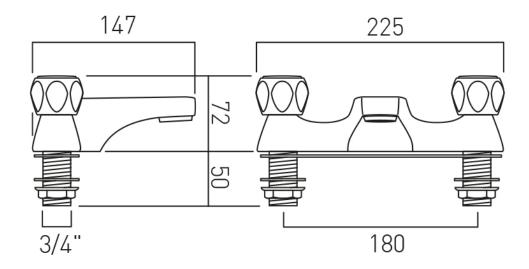

# TECHNICAL DRAWING

**COLLECTION:** ASTRA

PRODUCT CODE: AX-AST-337-CP

tel: 01934 744466 email: sales@vado.com www.vado.com

where inspiration flows taps | showering | accessories

### **DESCRIPTION:**

2 hole bath filler
deck mounted
with water flow straightener
cold ceramic cartridge C-201-RTC
hot ceramic cartridge C-201-LTC
standard cartridge for AST-1 only: C-102-STD
2 x 3/4" male threaded connections
deck mount drill hole diameter 27mm
minimum operating pressure 0.2 bar LP