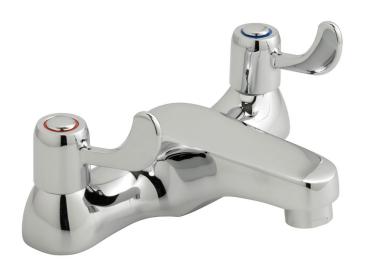

## SPECIFICATION SHEET

**COLLECTION: ASTRA** 

PRODUCT CODE: AX-AST-337-CP

### **DESCRIPTION:**

2 hole bath filler
deck mounted
with water flow straightener
cold ceramic cartridge C-201-RTC
hot ceramic cartridge C-201-LTC
standard cartridge for AST-1 only: C-102-STD
2 x 3/4" male threaded connections
deck mount drill hole diameter 27mm
minimum operating pressure 0.2 bar LP

### FINISH:

Chrome