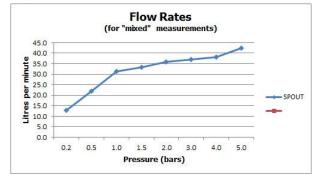

## **FLOW RATE AT 3.0 BAR FLOW PRESSURE:**

37 l/min

tel: 01934 744466 email: sales@vado.com www.vado.com