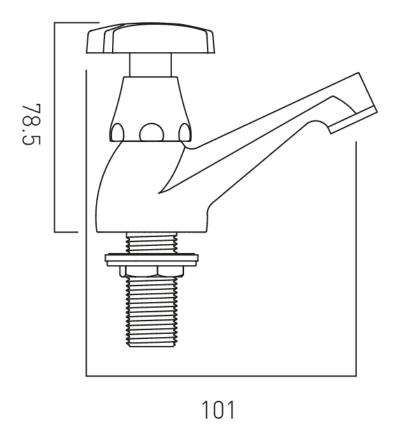

# TECHNICAL DRAWING

**COLLECTION: ASTRA** 

PRODUCT CODE: AX-AST-206/CD-CP

tel: 01934 744466 email: sales@vado.com www.vado.com

### **DESCRIPTION:**

basin pillar taps deck mounted with water flow straightener cold ceramic cartridge C-201-RTC hot ceramic cartridge C-201-LTC 1/2" x 50mm threaded tail connection deck mount drill hole diameter 22mm minimum operating pressure 0.2 bar LP