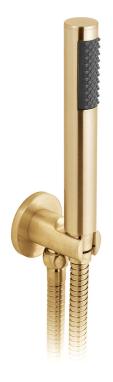

### SPECIFICATION SHEET

**COLLECTION: INDIVIDUAL** 

PRODUCT CODE: IND-SFMKWO/RO-BRG

#### **DESCRIPTION:**

single function mini shower kit wall mounted with hose and bracket with integral outlet 1/2" inlet minimum operating pressure 0.2 bar LP

#### **FINISH:**

Brushed Gold