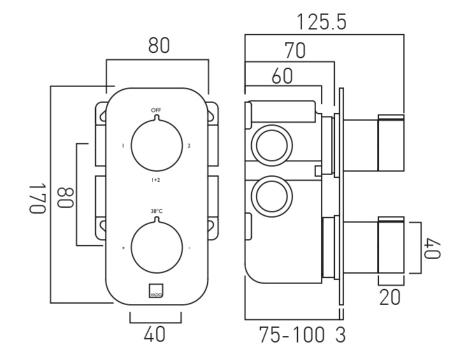

# TECHNICAL DRAWING

**COLLECTION:** ALTITUDE

PRODUCT CODE: IND-T148/2-ALT-BRG

\_\_\_\_

#### **DESCRIPTION:**

Tablet Altitude vertical concealed 2 outlet 2 handle thermostatic shower valve with all-flow function wall mounted thermostatic cartridge V-001C-PLA diverter cartridge TAB-001G-DIV 2 x 3/4" female inlets 2 x 3/4" female outlets includes 3/4" - 1/2" adaptors supplied with mortar/tile guard min-max wall mount 75-100mm optimum installation depth 87mm minimum operating pressure 0.2 bar LP (shower) / 1.0 bar MP (bath)