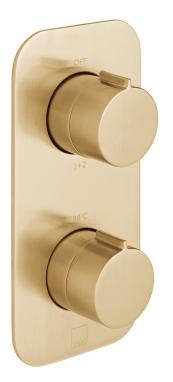

## SPECIFICATION SHEET

**COLLECTION:** ALTITUDE

PRODUCT CODE: IND-T148/2-ALT-BRG

#### **DESCRIPTION:**

Tablet Altitude vertical concealed 2 outlet 2 handle thermostatic shower valve with all-flow function wall mounted thermostatic cartridge V-001C-PLA diverter cartridge TAB-001G-DIV 2 x 3/4" female inlets 2 x 3/4" female outlets includes 3/4" - 1/2" adaptors supplied with mortar/tile guard min-max wall mount 75-100mm optimum installation depth 87mm minimum operating pressure 0.2 bar LP (shower) / 1.0 bar MP (bath)

#### **FINISH:**

Brushed Gold