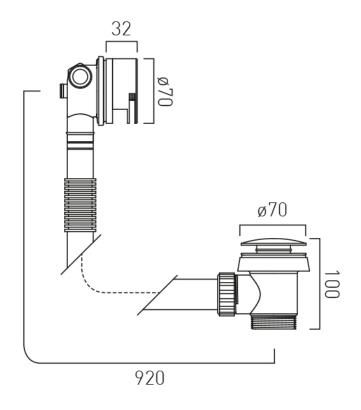

# SPECIFICATION SHEET

**COLLECTION: INDIVIDUAL** 

PRODUCT CODE: IND-81389/RO-BRG

#### **DESCRIPTION:**

push type bath filler waste and overflow  $2 \times 1/2$ " inlets

1.1/2" x 10mm threaded outlet connection min-max overflow bath thickness 1mm-21mm minimum operating pressure 1.0 bar MP

# TECHNICAL DRAWING

**COLLECTION: INDIVIDUAL** 

PRODUCT CODE: IND-81389/RO-BRG