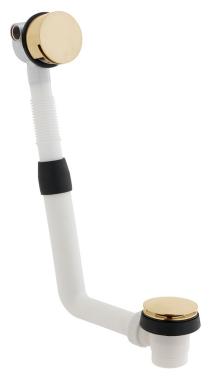

#### **DESCRIPTION:**

push type bath filler waste and overflow  $2 \times 1/2$ " inlets

1.1/2" x 10mm threaded outlet connection min-max overflow bath thickness 1mm-21mm minimum operating pressure 1.0 bar MP

# TECHNICAL DRAWING

**COLLECTION: INDIVIDUAL** 

PRODUCT CODE: IND-81389/RO-BRG