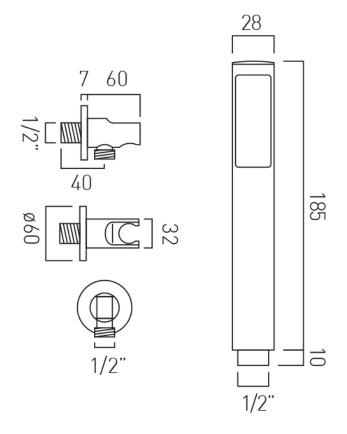

#### **DESCRIPTION:**

single function mini shower kit wall mounted with hose and bracket with integral outlet 1/2" inlet minimum operating pressure 0.2 bar LP

# TECHNICAL DRAWING

**COLLECTION: INDIVIDUAL** 

PRODUCT CODE: IND-SFMKWO/RO-BRG