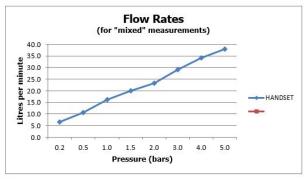

### **FLOW RATE AT 3.0 BAR FLOW PRESSURE:**

32 L/min

tel: 01934 744466 email: sales@vado.com www.vado.com

taps | showering | accessories