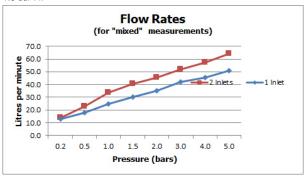

DUCT CODE: IND-SFMKWO/RO-BRG



#### **DESCRIPTION:**

single function mini shower kit wall mounted with hose and bracket with integral outlet 1/2" inlet minimum operating pressure 0.2 bar LP

#### **FINISH:**

Brushed Gold

#### **MINIMUM OPERATING PRESSURE:**

0.2 bar LP

### **FLOW RATE AT 3.0 BAR FLOW PRESSURE:**

29 l/min









# TECHNICAL DRAWING

**COLLECTION: INDIVIDUAL** 

PRODUCT CODE: IND-SFMKWO/RO-BRG





# SPECIFICATION SHEET

**COLLECTION: INDIVIDUAL** 

PRODUCT CODE: IND-81389/RO-BRG



#### **DESCRIPTION:**

push type bath filler waste and overflow  $2 \times 1/2$ " inlets

1.1/2" x 10mm threaded outlet connection min-max overflow bath thickness 1mm-21mm minimum operating pressure 1.0 bar MP

#### FINISH:

Brushed Gold

#### **MINIMUM OPERATING PRESSURE:**

1.0 bar MP









# TECHNICAL DRAWING

**COLLECTION: INDIVIDUAL** 

PRODUCT CODE: IND-81389/RO-BRG