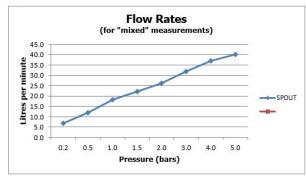

### **FLOW RATE AT 3.0 BAR FLOW PRESSURE:**

32 L/min

tel: 01934 744466 email: sales@vado.com www.vado.com

taps | showering | accessories