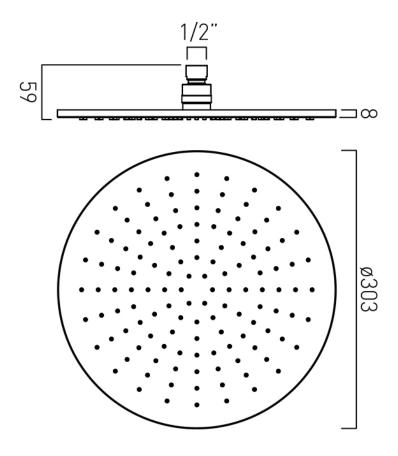

### **DESCRIPTION:**

single function easy clean slim line round shower head 300mm [12"]

minimum operating pressure 0.2 bar LP

# TECHNICAL DRAWING

**COLLECTION: INDIVIDUAL** 

PRODUCT CODE: IND-RO/30-BG