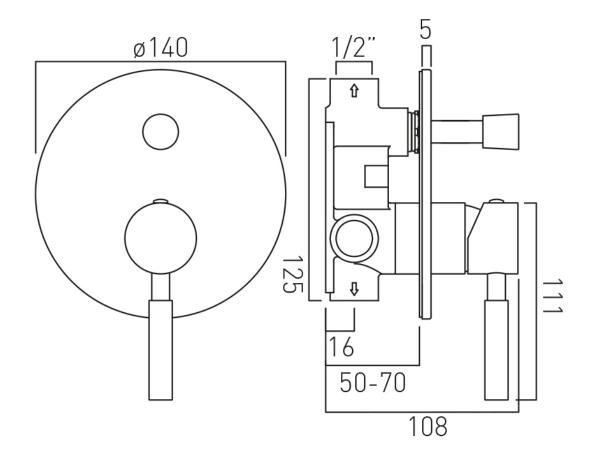

# TECHNICAL DRAWING

**COLLECTION: ORIGINS** 

PRODUCT CODE: IND-ORI147A-BG

### **DESCRIPTION:**

concealed shower valve with diverter single lever wall mounted ceramic cartridge CAR-K35A 2 x 1/2" female inlets 2 x 1/2" female outlets min-max wall mount 70-95mm optimum installation depth 83mm minimum operating pressure 0.2 bar LP shower / 1.5 bar MP bath