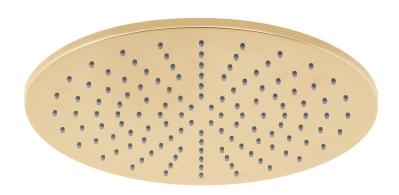

# SPECIFICATION SHEET

**COLLECTION: INDIVIDUAL** 

PRODUCT CODE: IND-RO/30-BG

### **DESCRIPTION:**

single function easy clean slim line round shower head 300mm [12"]

minimum operating pressure 0.2 bar LP

### **FINISH:**

Bright Gold

### **FLOW RATE AT 3.0 BAR FLOW PRESSURE:**

24 L/min