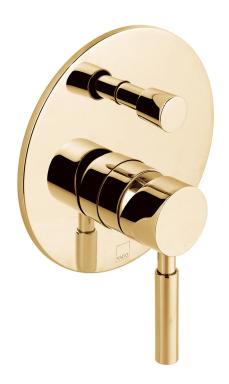

### SPECIFICATION SHEET

**COLLECTION: ORIGINS** 

PRODUCT CODE: IND-ORI147A-BG

### **DESCRIPTION:**

concealed shower valve with diverter single lever wall mounted ceramic cartridge CAR-K35A 2 x 1/2" female inlets 2 x 1/2" female outlets min-max wall mount 70-95mm optimum installation depth 83mm minimum operating pressure 0.2 bar LP shower / 1.5 bar MP bath

### **FINISH:**

Bright Gold

### **MINIMUM OPERATING PRESSURE:**

0.2 bar LP (shower) 1.5 bar MP (bath)

### **FLOW RATE AT 3.0 BAR FLOW PRESSURE:**

22 L/min