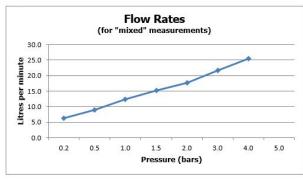

\_\_\_

### SPECIFICATION SHEET

**COLLECTION: ORIGINS** 

PRODUCT CODE: IND-ORI147A-BG



### **DESCRIPTION:**

concealed shower valve with diverter single lever wall mounted ceramic cartridge CAR-K35A 2 x 1/2" female inlets 2 x 1/2" female outlets min-max wall mount 70-95mm optimum installation depth 83mm minimum operating pressure 0.2 bar LP shower / 1.5 bar MP bath

### **FINISH:**

Bright Gold

### **MINIMUM OPERATING PRESSURE:**

0.2 bar LP (shower) 1.5 bar MP (bath)

### **FLOW RATE AT 3.0 BAR FLOW PRESSURE:**

22 L/min









# TECHNICAL DRAWING

**COLLECTION: ORIGINS** 

PRODUCT CODE: IND-ORI147A-BG





# SPECIFICATION SHEET

**COLLECTION: INDIVIDUAL** 

PRODUCT CODE: IND-RO/30-BG



### **DESCRIPTION:**

single function easy clean slim line round shower head 300mm [12"]

minimum operating pressure 0.2 bar LP

### **FINISH:**

Bright Gold

#### **MINIMUM OPERATING PRESSURE:**

0.2 bar LP

### **FLOW RATE AT 3.0 BAR FLOW PRESSURE:**

24 L/min









# TECHNICAL DRAWING

**COLLECTION: INDIVIDUAL** 

PRODUCT CODE: IND-RO/30-BG





## SPECIFICATION SHEET

**COLLECTION: INDIVIDUAL** 

PRODUCT CODE: IND-EFSA/RO-BG



### **DESCRIPTION:**

shower arm round easy fit wall mounted

### FINISH:

Bright Gold







### TECHNICAL DRAWING

**COLLECTION: INDIVIDUAL** 

PRODUCT CODE: IND-EFSA/RO-BG





\_\_\_\_