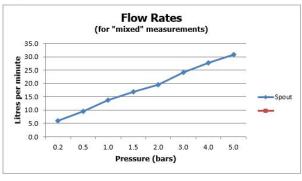

ounted ceramic cartridge CAR-K35A 2 x 1/2" female inlets 2 x 1/2" female outlets min-max wall mount 70-95mm optimum installation depth 83mm minimum operating pressure 0.2 bar LP shower / 1.5 bar MP bath

### **FINISH:**

Bright Gold

### **MINIMUM OPERATING PRESSURE:**

0.2 bar LP (shower) 1.5 bar MP (bath)

### **FLOW RATE AT 3.0 BAR FLOW PRESSURE:**

22 L/min









# TECHNICAL DRAWING

**COLLECTION: ORIGINS** 

PRODUCT CODE: IND-ORI147A-BG





# SPECIFICATION SHEET

**COLLECTION: INDIVIDUAL** 

PRODUCT CODE: IND-RO/30-BG



### **DESCRIPTION:**

single function easy clean slim line round shower head 300mm [12"]

minimum operating pressure 0.2 bar LP

### **FINISH:**

Bright Gold

#### **MINIMUM OPERATING PRESSURE:**

0.2 bar LP

### **FLOW RATE AT 3.0 BAR FLOW PRESSURE:**

24 L/min









# TECHNICAL DRAWING

**COLLECTION: INDIVIDUAL** 

PRODUCT CODE: IND-RO/30-BG





## SPECIFICATION SHEET

**COLLECTION: INDIVIDUAL** 

PRODUCT CODE: IND-EFSA/RO-BG



### **DESCRIPTION:**

shower arm round easy fit wall mounted

### FINISH:

Bright Gold







### TECHNICAL DRAWING

**COLLECTION: INDIVIDUAL** 

PRODUCT CODE: IND-EFSA/RO-BG





\_\_\_\_

### SPECIFICATION SHEET

**COLLECTION: INDIVIDUAL** 

PRODUCT CODE: IND-SFSRK/RO-BG



### **DESCRIPTION:**

single-function slide rail shower kit with

- single function handset
- rub-clean
- 900mm slide rail
- 150cm shower hose
- wall mounted

minimum operating pressure 0.2 bar LP

### FINISH:

Bright Gold

### **MINIMUM OPERATING PRESSURE:**

0.2 bar LP

### **FLOW RATE AT 3.0 BAR FLOW PRESSURE:**

31 l/min







## SPECIFICATI