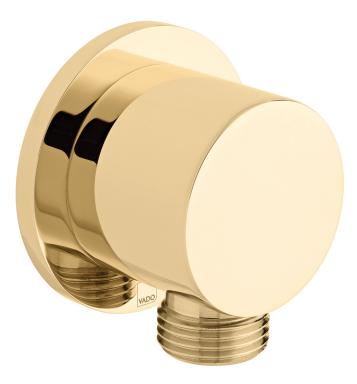

## SPECIFICATION SHEET

**COLLECTION: INDIVIDUAL** 

PRODUCT CODE: IND-OUTLET/RO-BG

**DESCRIPTION:** 

round wall outlet

**FINISH:** Bright Gold