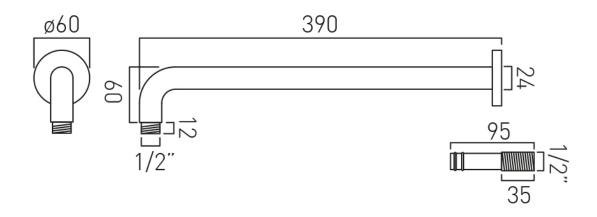

### **DESCRIPTION:**

shower arm round easy fit wall mounted

### TECHNICAL DRAWING

**COLLECTION: INDIVIDUAL** 

PRODUCT CODE: IND-EFSA/RO-BG

\_\_\_\_