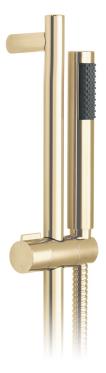

### SPECIFICATION SHEET

**COLLECTION: INDIVIDUAL** 

PRODUCT CODE: IND-SFSRK/RO-BG

### **DESCRIPTION:**

single-function slide rail shower kit with

- single function handset
- rub-clean
- 900mm slide rail
- 150cm shower hose
- wall mounted

minimum operating pressure 0.2 bar LP

### FINISH:

Bright Gold

### **MINIMUM OPERATING PRESSURE:**

0.2 bar LP

### **FLOW RATE AT 3.0 BAR FLOW PRESSURE:**

31 l/min