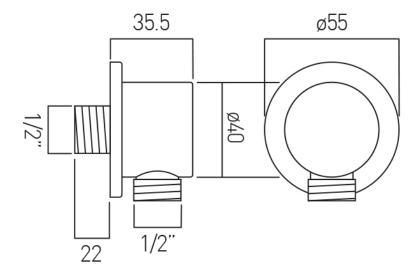

# TECHNICAL DRAWING

**COLLECTION: INDIVIDUAL** 

PRODUCT CODE: IND-OUTLET/RO-BG