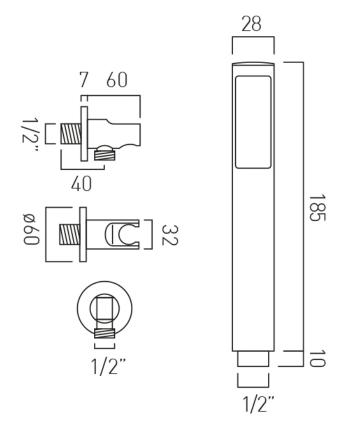

### **DESCRIPTION:**

single function mini shower kit wall mounted with hose and bracket with integral outlet 1/2" inlet minimum operating pressure 0.2 bar LP

# TECHNICAL DRAWING

**COLLECTION: INDIVIDUAL** 

PRODUCT CODE: IND-SFMKWO/RO-BG