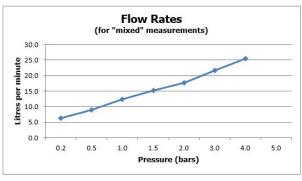

\_\_\_

### SPECIFICATION SHEET

**COLLECTION: ORIGINS** 

PRODUCT CODE: IND-ORI147A-BG



### **DESCRIPTION:**

concealed shower valve with diverter single lever wall mounted ceramic cartridge CAR-K35A 2 x 1/2" female inlets 2 x 1/2" female outlets min-max wall mount 70-95mm optimum installation depth 83mm minimum operating pressure 0.2 bar LP shower / 1.5 bar MP bath

### **FINISH:**

Bright Gold

### **MINIMUM OPERATING PRESSURE:**

0.2 bar LP (shower) 1.5 bar MP (bath)

### **FLOW RATE AT 3.0 BAR FLOW PRESSURE:**

22 L/min









# TECHNICAL DRAWING

**COLLECTION: ORIGINS** 

PRODUCT CODE: IND-ORI147A-BG





### SPECIFICATION SHEET

**COLLECTION: INDIVIDUAL** 

PRODUCT CODE: IND-SFMKWO/RO-BG



### **DESCRIPTION:**

single function mini shower kit wall mounted with hose and bracket with integral outlet 1/2" inlet minimum operating pressure 0.2 bar LP

### **FINISH:**

Bright Gold

### **MINIMUM OPERATING PRESSURE:**

0.2 bar LP

### **FLOW RATE AT 3.0 BAR FLOW PRESSURE:**

29 l/min









# TECHNICAL DRAWING

**COLLECTION: INDIVIDUAL** 

PRODUCT CODE: IND-SFMKWO/RO-BG





## SPECIFICATION SHEET

**COLLECTION: INDIVIDUAL** 

PRODUCT CODE: IND-81389/RO-BG



### **DESCRIPTION:**

push type bath filler waste and overflow  $2 \times 1/2$ " inlets

1.1/2" x 10mm threaded outlet connection min-max overflow ba