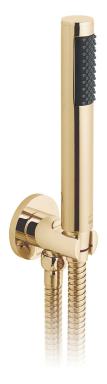

### **DESCRIPTION:**

single function mini shower kit wall mounted with hose and bracket with integral outlet 1/2" inlet minimum operating pressure 0.2 bar LP

### **FINISH:**

Bright Gold

### **MINIMUM OPERATING PRESSURE:**

0.2 bar LP

### **FLOW RATE AT 3.0 BAR FLOW PRESSURE:**

29 l/min