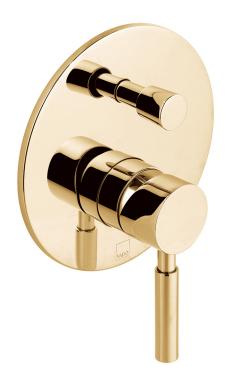

### **DESCRIPTION:**

concealed shower valve with diverter single lever wall mounted ceramic cartridge CAR-K35A 2 x 1/2" female inlets 2 x 1/2" female outlets min-max wall mount 70-95mm optimum installation depth 83mm minimum operating pressure 0.2 bar LP shower / 1.5 bar MP bath

### **FINISH:**

Bright Gold

### **MINIMUM OPERATING PRESSURE:**

0.2 bar LP (shower) 1.5 bar MP (bath)

### **FLOW RATE AT 3.0 BAR FLOW PRESSURE:**

22 L/min