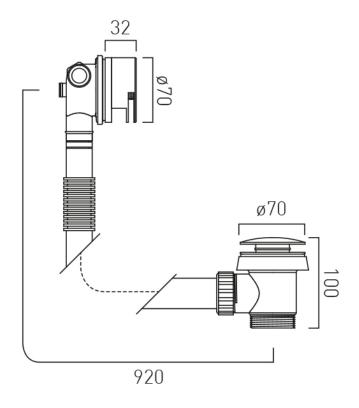

## SPECIFICATION SHEET

**COLLECTION: INDIVIDUAL** 

PRODUCT CODE: IND-81389/RO-BG

### **DESCRIPTION:**

push type bath filler waste and overflow  $2 \times 1/2$ " inlets

1.1/2" x 10mm threaded outlet connection min-max overflow bath thickness 1mm-21mm minimum operating pressure 1.0 bar MP

# TECHNICAL DRAWING

**COLLECTION: INDIVIDUAL** 

PRODUCT CODE: IND-81389/RO-BG