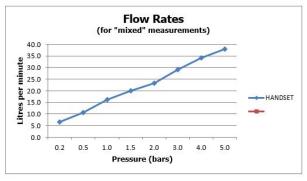

x 1/2" female inlets 2 x 1/2" female outlets min-max wall mount 70-95mm optimum installation depth 83mm minimum operating pressure 0.2 bar LP shower / 1.5 bar MP bath

### **FINISH:**

Bright Gold

### **MINIMUM OPERATING PRESSURE:**

0.2 bar LP (shower) 1.5 bar MP (bath)

### **FLOW RATE AT 3.0 BAR FLOW PRESSURE:**

22 L/min









# TECHNICAL DRAWING

**COLLECTION: ORIGINS** 

PRODUCT CODE: IND-ORI147A-BG





### SPECIFICATION SHEET

**COLLECTION: INDIVIDUAL** 

PRODUCT CODE: IND-SFMKWO/RO-BG



### **DESCRIPTION:**

single function mini shower kit wall mounted with hose and bracket with integral outlet 1/2" inlet minimum operating pressure 0.2 bar LP

### **FINISH:**

Bright Gold

### **MINIMUM OPERATING PRESSURE:**

0.2 bar LP

### **FLOW RATE AT 3.0 BAR FLOW PRESSURE:**

29 l/min









# TECHNICAL DRAWING

**COLLECTION: INDIVIDUAL** 

PRODUCT CODE: IND-SFMKWO/RO-BG





## SPECIFICATION SHEET

**COLLECTION: INDIVIDUAL** 

PRODUCT CODE: IND-81389/RO-BG



### **DESCRIPTION:**

push type bath filler waste and overflow  $2 \times 1/2$ " inlets

1.1/2" x 10mm threaded outlet connection min-max overflow bath thickness 1mm-21mm minimum operating pressure 1.0 bar MP

### FINISH:

Bright Gold

### **MINIMUM OPERATING PRESSURE:**

1.0 bar MP

### **FLOW RATE AT 3.0 BAR FLOW PRESSURE:**

42 l/min





tel: 01934 744466 email: sales@vado.com www.vado.com



taps | showering | accessories



# TECHNICAL DRAWING

**COLLECTION: INDIVIDUAL** 

PRODUCT CODE: IND-81389/RO-BG