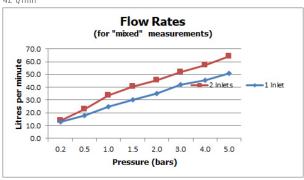

### **FLOW RATE AT 3.0 BAR FLOW PRESSURE:**

42 l/min

tel: 01934 744466 email: sales@vado.com www.vado.com

taps | showering | accessories