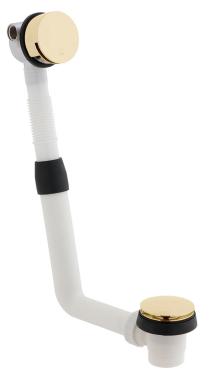

### **DESCRIPTION:**

push type bath filler waste and overflow  $2 \times 1/2$ " inlets

1.1/2" x 10mm threaded outlet connection min-max overflow bath thickness 1mm-21mm minimum operating pressure 1.0 bar MP