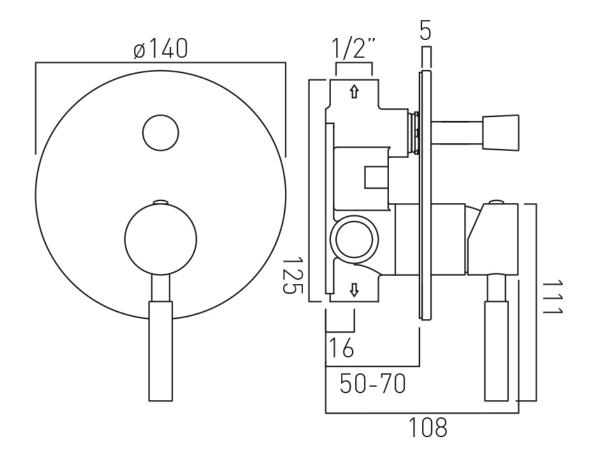

# TECHNICAL DRAWING

**COLLECTION: ORIGINS** 

PRODUCT CODE: IND-ORI147A-BG

### **DESCRIPTION:**

concealed shower valve with diverter single lever wall mounted ceramic cartridge CAR-K35A 2 x 1/2" female inlets 2 x 1/2" female outlets min-max wall mount 70-95mm optimum installation depth 83mm minimum operating pressure 0.2 bar LP shower / 1.5 bar MP bath