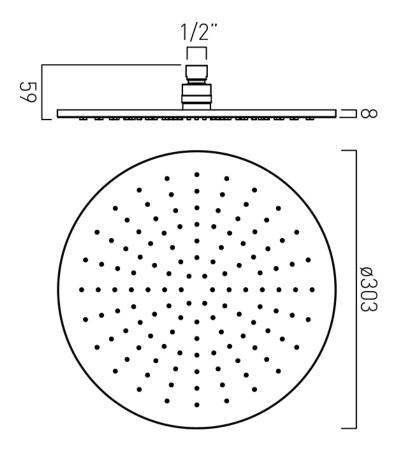

# TECHNICAL DRAWING

**COLLECTION:** ALTITUDE

PRODUCT CODE: IND-T148/2-ALT-BG

**COLLECTION: INDIVIDUAL** 

PRODUCT CODE: IND-RO/30-BG

### **DESCRIPTION:**

single function easy clean slim line round shower head 300mm [12"]

minimum operating pressure 0.2 bar LP