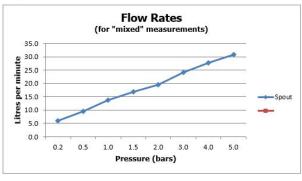

### **FLOW RATE AT 3.0 BAR FLOW PRESSURE:**

32 L/min

tel: 01934 744466 email: sales@vado.com www.vado.com

taps | showering | accessories