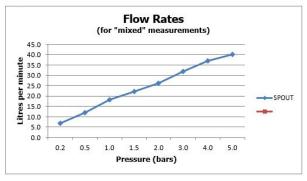

### **FLOW RATE AT 3.0 BAR FLOW PRESSURE:**

32 L/min

tel: 01934 744466 email: sales@vado.com www.vado.com

taps | showering | accessories