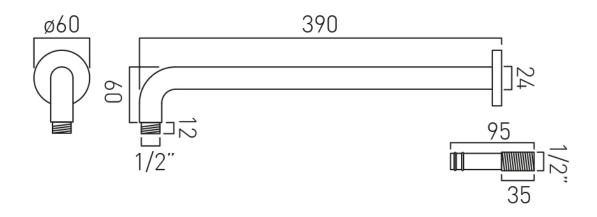

### TECHNICAL DRAWING

**COLLECTION: INDIVIDUAL** 

PRODUCT CODE: IND-EFSA/RO-BG

\_\_\_\_