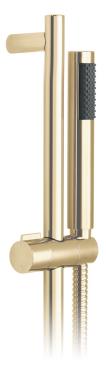

### SPECIFICATION SHEET

**COLLECTION: INDIVIDUAL** 

PRODUCT CODE: IND-SFSRK/RO-BG

### **DESCRIPTION:**

single-function slide rail shower kit with

- single function handset
- rub-clean
- 900mm slide rail
- 150cm shower hose
- wall mounted

minimum operating pressure 0.2 bar LP

### FINISH:

Bright Gold

### **MINIMUM OPERATING PRESSURE:**

0.2 bar LP

### **FLOW RATE AT 3.0 BAR FLOW PRESSURE:**

31 l/min

**COLLECTION: INDIVIDUAL** 

PRODUCT CODE: IND-OUTLET/RO-BG

**DESCRIPTION:** 

round wall outlet

**FINISH:** Bright Gold