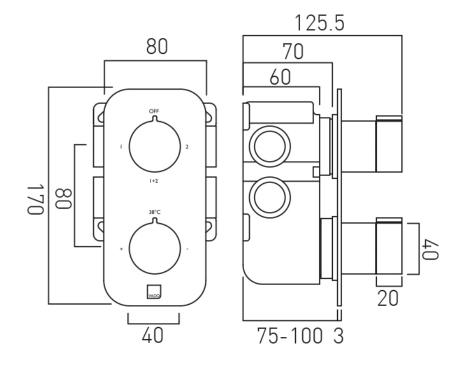

# TECHNICAL DRAWING

**COLLECTION:** ALTITUDE

PRODUCT CODE: IND-T148/2-ALT-BG

**COLLECTION: INDIVIDUAL** 

PRODUCT CODE: IND-RO/30-BG