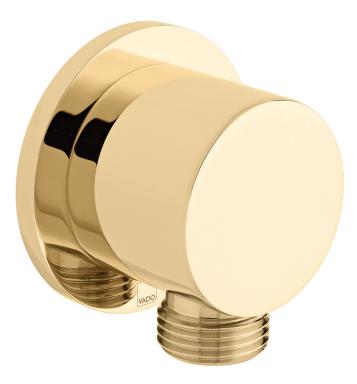

### **FLOW RATE AT 3.0 BAR FLOW PRESSURE:**

31 l/min

**COLLECTION: INDIVIDUAL** 

PRODUCT CODE: IND-OUTLET/RO-BG

**DESCRIPTION:** 

round wall outlet

**FINISH:** Bright Gold