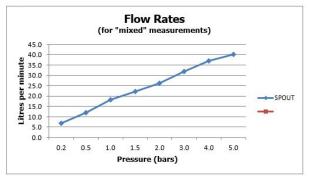

### **FLOW RATE AT 3.0 BAR FLOW PRESSURE:**

32 L/min

tel: 01934 744466 email: sales@vado.com www.vado.com

where inspiration flows

taps | showering | accessories