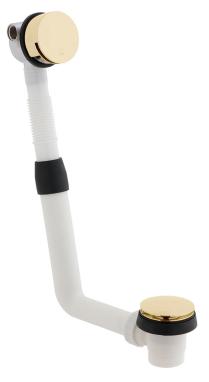

### **DESCRIPTION:**

push type bath filler waste and overflow  $2 \times 1/2$ " inlets

1.1/2" x 10mm threaded outlet connection min-max overflow bath thickness 1mm-21mm minimum operating pressure 1.0 bar MP

### **MINIMUM OPERATING PRESSURE:**

1.0 bar MP

# TECHNICAL DRAWING

**COLLECTION: INDIVIDUAL** 

PRODUCT CODE: IND-81389/RO-BG