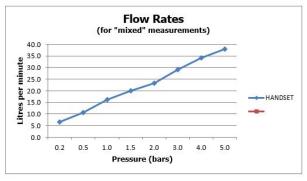

ating pressure 0.2 bar LP (shower) / 1.0 bar MP (bath)

### **FINISH:**

Bright Gold

### **MINIMUM OPERATING PRESSURE:**

0.2 bar LP (shower) 1.0 bar MP (bath)

### **FLOW RATE AT 3.0 BAR FLOW PRESSURE:**

32 L/min





tel: 01934 744466 email: sales@vado.com www.vado.com

where inspiration flows

taps | showering | accessories



# TECHNICAL DRAWING

**COLLECTION:** ALTITUDE

PRODUCT CODE: IND-T148/2-ALT-BG





### SPECIFICATION SHEET

**COLLECTION: INDIVIDUAL** 

PRODUCT CODE: IND-SFMKWO/RO-BG



### **DESCRIPTION:**

single function mini shower kit wall mounted with hose and bracket with integral outlet 1/2" inlet minimum operating pressure 0.2 bar LP

### **FINISH:**

Bright Gold

### **MINIMUM OPERATING PRESSURE:**

0.2 bar LP

### **FLOW RATE AT 3.0 BAR FLOW PRESSURE:**

29 l/min









# TECHNICAL DRAWING

**COLLECTION: INDIVIDUAL** 

PRODUCT CODE: IND-SFMKWO/RO-BG





## SPECIFICATION SHEET

**COLLECTION: INDIVIDUAL** 

PRODUCT CODE: IND-81389/RO-BG



### **DESCRIPTION:**

push type bath filler waste and overflow  $2 \times 1/2$ " inlets

1.1/2" x 10mm threaded outlet connection min-max overflow bath thickness 1mm-21mm minimum operating pressure 1.0 bar MP

### FINISH:

Bright Gold

### **MINIMUM OPERATING PRESSURE:**

1.0 bar MP

### **FLOW RATE AT 3.0 BAR FLOW PRESSURE:**

42 l/min





tel: 01934 744466 email: sales@vado.com www.vado.com



taps | showering | accessories



# TECHNICAL DRAWING

**COLLECTION: INDIVIDUAL** 

PRODUCT CODE: IND-81389/RO-BG