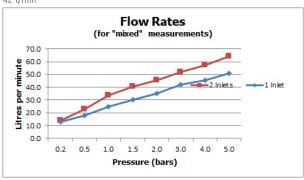

### **FLOW RATE AT 3.0 BAR FLOW PRESSURE:**

32 L/min

tel: 01934 744466 email: sales@vado.com www.vado.com

where inspiration flows

taps | showering | accessories