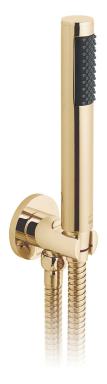

### SPECIFICATION SHEET

**COLLECTION: INDIVIDUAL** 

PRODUCT CODE: IND-SFMKWO/RO-BG

### **DESCRIPTION:**

single function mini shower kit wall mounted with hose and bracket with integral outlet 1/2" inlet minimum operating pressure 0.2 bar LP

### **FINISH:**

Bright Gold