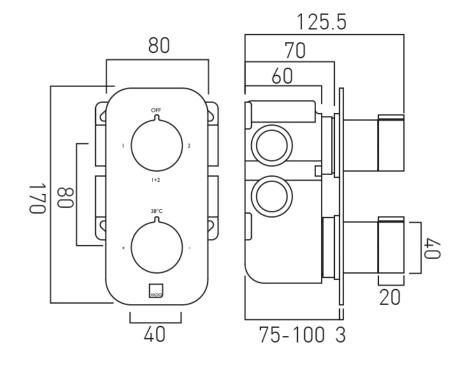

# TECHNICAL DRAWING

**COLLECTION:** ALTITUDE

PRODUCT CODE: IND-T148/2-ALT-BG

### **DESCRIPTION:**

Tablet Altitude vertical concealed 2 outlet 2 handle thermostatic shower valve with all-flow function wall mounted thermostatic cartridge V-001C-PLA diverter cartridge TAB-001G-DIV 2 x 3/4" female inlets 2 x 3/4" female outlets includes 3/4" - 1/2" adaptors supplied with mortar/tile guard min-max wall mount 75-100mm optimum installation depth 87mm minimum operating pressure 0.2 bar LP (shower) / 1.0 bar MP (bath)