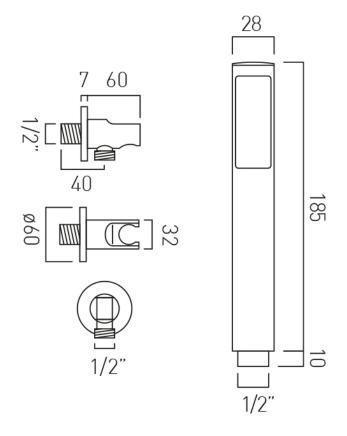

### **DESCRIPTION:**

single function mini shower kit wall mounted with hose and bracket with integral outlet 1/2" inlet minimum operating pressure 0.2 bar LP

### **MINIMUM OPERATING PRESSURE:**

0.2 bar LP

# TECHNICAL DRAWING

**COLLECTION: INDIVIDUAL** 

PRODUCT CODE: IND-SFMKWO/RO-BG