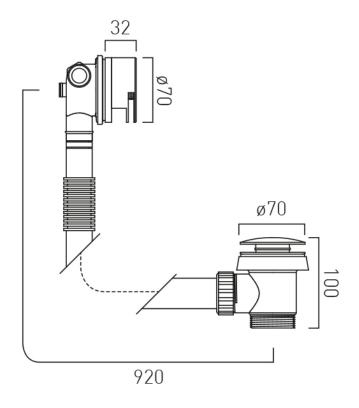

### **DESCRIPTION:**

push type bath filler waste and overflow  $2 \times 1/2$ " inlets

1.1/2" x 10mm threaded outlet connection min-max overflow bath thickness 1mm-21mm minimum operating pressure 1.0 bar MP