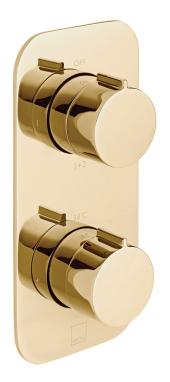

### SPECIFICATION SHEET

**COLLECTION:** ALTITUDE

PRODUCT CODE: IND-T148/2-ALT-BG

### **DESCRIPTION:**

Tablet Altitude vertical concealed 2 outlet 2 handle thermostatic shower valve with all-flow function wall mounted thermostatic cartridge V-001C-PLA diverter cartridge TAB-001G-DIV 2 x 3/4" female inlets 2 x 3/4" female outlets includes 3/4" - 1/2" adaptors supplied with mortar/tile guard min-max wall mount 75-100mm optimum installation depth 87mm minimum operating pressure 0.2 bar LP (shower) / 1.0 bar MP (bath)

### **FINISH:**

Bright Gold