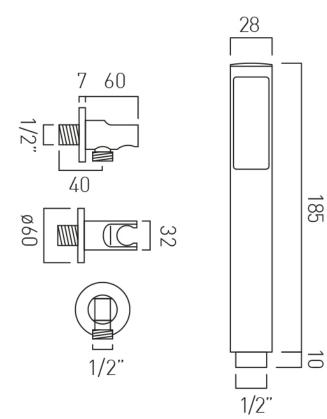

### where inspiration flows

**COLLECTION:** INDIVIDUAL **PRODUCT CODE:** IND-SFMKW0/R0-BRN

#### **DESCRIPTION:**

single function mini shower kit wall mounted with hose and bracket with integral outlet 1/2" inlet minimum operating pressure 0.2 bar LP