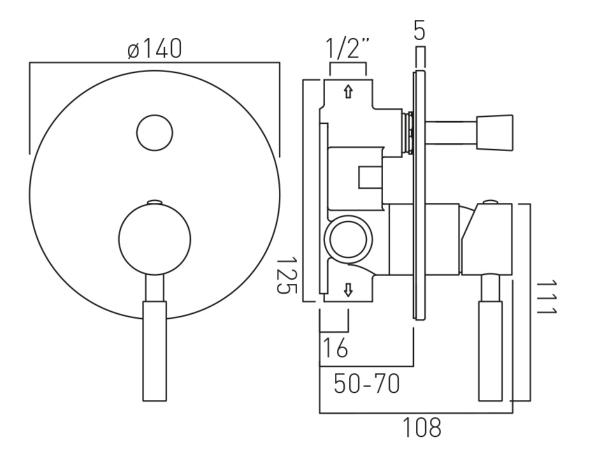

**COLLECTION:** ORIGINS **PRODUCT CODE:** IND-ORI147A-BRN

#### **DESCRIPTION:**

concealed shower valve with diverter single lever wall mounted ceramic cartridge CAR-K35A 2 x 1/2" female inlets 2 x 1/2" female outlets min-max wall mount 70-95mm optimum installation depth 83mm minimum operating pressure 0.2 bar LP shower / 1.5 bar MP bath

#### FINISH:

Brushed Nickel
MINIMUM OPERATING PRESSURE:

0.2 bar LP (shower) 1.5 bar MP (bath)

22 l/min

tel: 01934 744466 email: sales@vado.com www.vado.com

### where inspiration flows

**COLLECTION:** ORIGINS **PRODUCT CODE:** IND-ORI147A-BRN

tel: 01934 744466 email: sales@vado.com www.vado.com