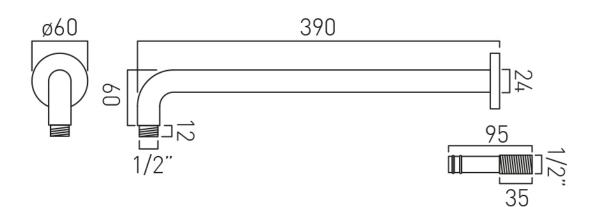

### **DESCRIPTION:** shower arm round easy fit wall mounted

FINISH: Brushed Nickel

tel: 01934 744466 email: sales@vado.com www.vado.com