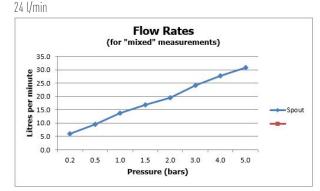

#### **DESCRIPTION:**

single function easy clean slim line round shower head 300mm (12") minimum operating pressure 0.2 bar LP

#### FINISH: Brushed Nickel

### MINIMUM OPERATING PRESSURE:

0.2 bar LP

#### FLOW RATE AT 3.0 BAR FLOW PRESSURE:

tel: 01934 744466 email: sales@vado.com www.vado.com