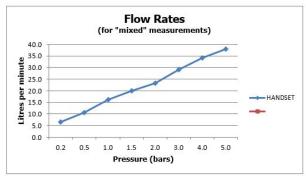

#### FLOW RATE AT 3.0 BAR FLOW PRESSURE:

29 l/min

tel: 01934 744466 email: sales@vado.com www.vado.com