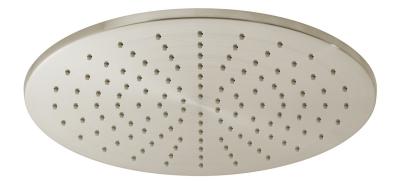

### where inspiration flows

**COLLECTION:** INDIVIDUAL **PRODUCT CODE:** IND-R0/30-BRN

#### **DESCRIPTION:**

single function easy clean slim line round shower head 300mm (12") minimum operating pressure 0.2 bar LP

#### FINISH: Brushed Nickel

### MINIMUM OPERATING PRESSURE:

0.2 bar LP

### where inspiration flows

**COLLECTION: INDIVIDUAL** PRODUCT CODE: IND-RO/30-BRN

tel: 01934 744466 email: sales@vado.com www.vado.com