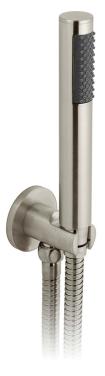

### where inspiration flows

**COLLECTION:** INDIVIDUAL **PRODUCT CODE:** IND-SFMKW0/R0-BRN

#### **DESCRIPTION:**

single function mini shower kit wall mounted with hose and bracket with integral outlet 1/2" inlet minimum operating pressure 0.2 bar LP

#### FINISH:

Brushed Nickel