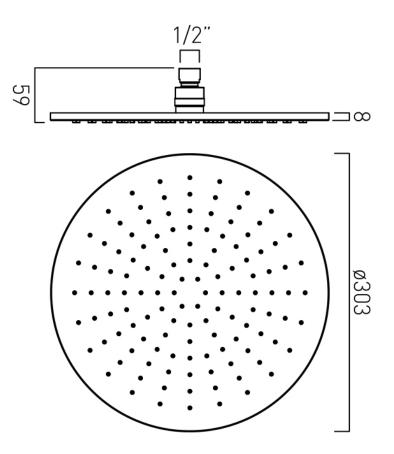

#### **DESCRIPTION:**

single function easy clean slim line round shower head 300mm (12") minimum operating pressure 0.2 bar LP

#### FINISH: Brushed Nickel

### MINIMUM OPERATING PRESSURE:

0.2 bar LP