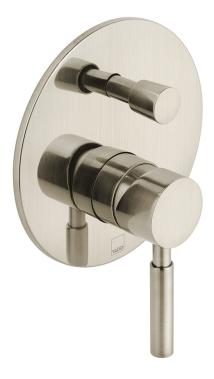

**COLLECTION:** ORIGINS **PRODUCT CODE:** IND-ORI147A-BRN

#### **DESCRIPTION:**

concealed shower valve with diverter single lever wall mounted ceramic cartridge CAR-K35A 2 x 1/2" female inlets 2 x 1/2" female outlets min-max wall mount 70-95mm optimum installation depth 83mm minimum operating pressure 0.2 bar LP shower / 1.5 bar MP bath

#### FINISH:

Brushed Nickel
MINIMUM OPERATING PRESSURE:

0.2 bar LP (shower) 1.5 bar MP (bath)

22 l/min

tel: 01934 744466 email: sales@vado.com www.vado.com

### where inspiration flows

**COLLECTION:** ORIGINS **PRODUCT CODE:** IND-ORI147A-BRN

tel: 01934 744466 email: sales@vado.com www.vado.com