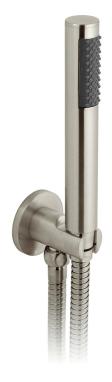

### SPECIFICATION SHEET

**COLLECTION: INDIVIDUAL** 

PRODUCT CODE: IND-SFMKWO/RO-BRN

#### **DESCRIPTION:**

single function mini shower kit wall mounted with hose and bracket with integral outlet 1/2" inlet minimum operating pressure 0.2 bar LP

#### **FINISH:**

Brushed Nickel