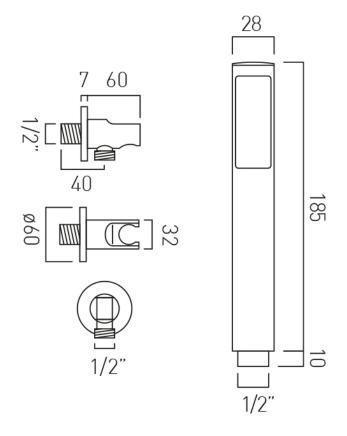

#### **DESCRIPTION:**

single function mini shower kit wall mounted with hose and bracket with integral outlet 1/2" inlet minimum operating pressure 0.2 bar LP

### **FLOW RATE AT 3.0 BAR FLOW PRESSURE:**

29 l/min