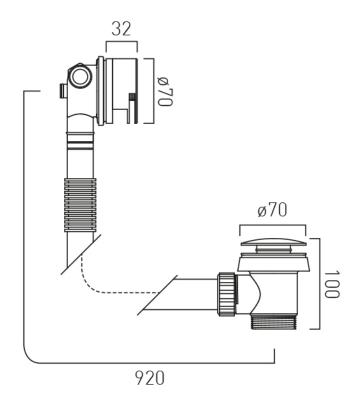

# SPECIFICATION SHEET

**COLLECTION: INDIVIDUAL** 

PRODUCT CODE: IND-81389/RO-BRN

#### **DESCRIPTION:**

push type bath filler waste and overflow  $2 \times 1/2$ " inlets

1.1/2" x 10mm threaded outlet connection min-max overflow bath thickness 1mm-21mm minimum operating pressure 1.0 bar MP

# TECHNICAL DRAWING

**COLLECTION: INDIVIDUAL** 

PRODUCT CODE: IND-81389/RO-BRN