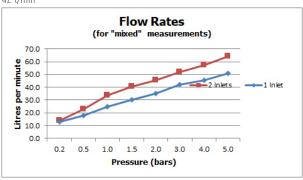

#### **DESCRIPTION:**

push type bath filler waste and overflow  $2 \times 1/2$ " inlets

1.1/2" x 10mm threaded outlet connection min-max overflow bath thickness 1mm-21mm minimum operating pressure 1.0 bar MP

### **FLOW RATE AT 3.0 BAR FLOW PRESSURE:**

42 l/min