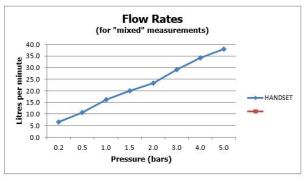

#### **DESCRIPTION:**

Tablet Altitude vertical concealed 2 outlet 2 handle thermostatic shower valve with all-flow function wall mounted thermostatic cartridge V-001C-PLA diverter cartridge TAB-001G-DIV 2 x 3/4" female inlets 2 x 3/4" female outlets includes 3/4" - 1/2" adaptors supplied with mortar/tile guard min-max wall mount 75-100mm optimum installation depth 87mm minimum operating pressure 0.2 bar LP (shower) / 1.0 bar MP (bath)

### **FLOW RATE AT 3.0 BAR FLOW PRESSURE:**

32 L/min

tel: 01934 744466 email: sales@vado.com www.vado.com

taps | showering | accessories