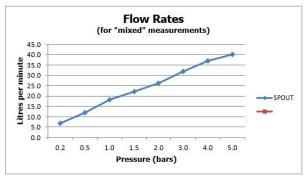

### **FLOW RATE AT 3.0 BAR FLOW PRESSURE:**

32 L/min

tel: 01934 744466 email: sales@vado.com www.vado.com

taps | showering | accessories