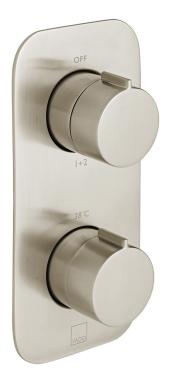

# SPECIFICATION SHEET

**COLLECTION: ALTITUDE** 

PRODUCT CODE: IND-T148/2-ALT-BRN

#### **DESCRIPTION:**

Tablet Altitude vertical concealed 2 outlet 2 handle thermostatic shower valve with all-flow function wall mounted thermostatic cartridge V-001C-PLA diverter cartridge TAB-001G-DIV 2 x 3/4" female inlets 2 x 3/4" female outlets includes 3/4" - 1/2" adaptors supplied with mortar/tile guard min-max wall mount 75-100mm optimum installation depth 87mm minimum operating pressure 0.2 bar LP (shower) / 1.0 bar MP (bath)

#### **FINISH:**

Brushed Nickel