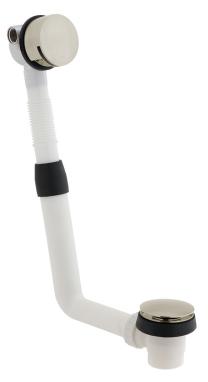

#### **DESCRIPTION:**

push type bath filler waste and overflow  $2 \times 1/2$ " inlets

1.1/2" x 10mm threaded outlet connection min-max overflow bath thickness 1mm-21mm minimum operating pressure 1.0 bar MP

### **FLOW RATE AT 3.0 BAR FLOW PRESSURE:**

42 l/min