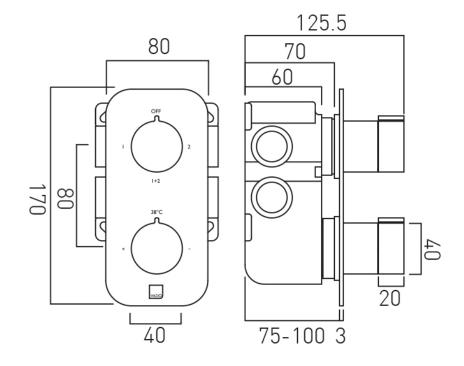

# TECHNICAL DRAWING

**COLLECTION:** ALTITUDE

PRODUCT CODE: IND-T148/2-ALT-BRN

\_\_\_\_

#### **DESCRIPTION:**

Tablet Altitude vertical concealed 2 outlet 2 handle thermostatic shower valve with all-flow function wall mounted thermostatic cartridge V-001C-PLA diverter cartridge TAB-001G-DIV 2 x 3/4" female inlets 2 x 3/4" female outlets includes 3/4" - 1/2" adaptors supplied with mortar/tile guard min-max wall mount 75-100mm optimum installation depth 87mm minimum operating pressure 0.2 bar LP (shower) / 1.0 bar MP (bath)