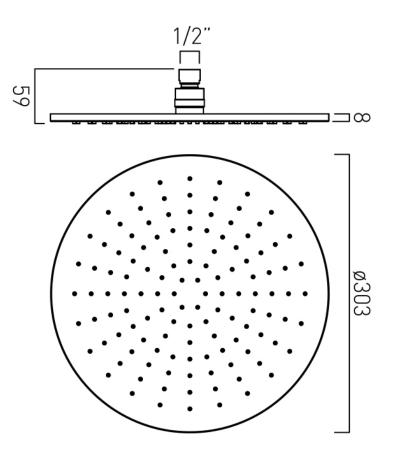

### **DESCRIPTION:**

single function easy clean slim line round shower head 300mm (12") minimum operating pressure 0.2 bar LP

### **FINISH:** Brushed Gold

MINIMUM OPERATING PRESSURE:

0.2 bar LP