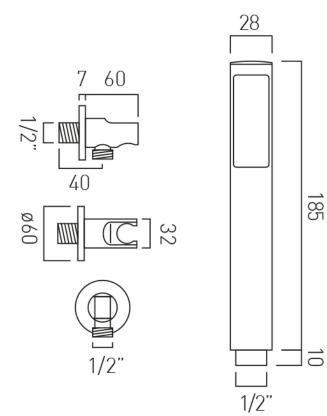

## where inspiration flows

**COLLECTION:** INDIVIDUAL **PRODUCT CODE:** IND-SFMKWO/RO-BRG

### **DESCRIPTION:**

single function mini shower kit wall mounted with hose and bracket with integral outlet 1/2" inlet minimum operating pressure 0.2 bar LP

### **FINISH:** Brushed Gold

## MINIMUM OPERATING PRESSURE:

0.2 bar LP

### FLOW RATE AT 3.0 BAR FLOW PRESSURE:

29 l/min

tel: 01934 744466 email: sales@vado.com www.vado.com

## where inspiration flows

**COLLECTION:** INDIVIDUAL **PRODUCT CODE:** IND-SFMKWO/RO-BRG

tel: 01934 744466 email: sales@vado.com www.vado.com