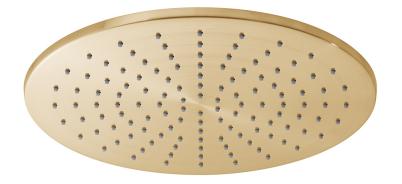

## where inspiration flows

**COLLECTION:** INDIVIDUAL **PRODUCT CODE:** IND-R0/30-BRG

### **DESCRIPTION:**

single function easy clean slim line round shower head 300mm (12") minimum operating pressure 0.2 bar LP

### **FINISH:** Brushed Gold

MINIMUM OPERATING PRESSURE:

0.2 bar LP