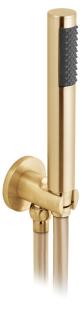

## where inspiration flows

**COLLECTION:** INDIVIDUAL **PRODUCT CODE:** IND-SFMKWO/RO-BRG

### **DESCRIPTION:**

single function mini shower kit wall mounted with hose and bracket with integral outlet 1/2" inlet minimum operating pressure 0.2 bar LP

### **FINISH:** Brushed Gold

## MINIMUM OPERATING PRESSURE:

0.2 bar LP

### FLOW RATE AT 3.0 BAR FLOW PRESSURE:

29 l/min

tel: 01934 744466 email: sales@vado.com www.vado.com

## where inspiration flows

**COLLECTION:** INDIVIDUAL **PRODUCT CODE:** IND-SFMKWO/RO-BRG

tel: 01934 744466 email: sales@vado.com www.vado.com