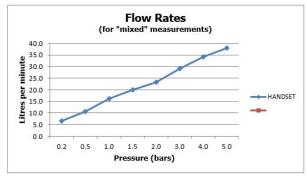

### FLOW RATE AT 3.0 BAR FLOW PRESSURE:

29 l/min

tel: 01934 744466 email: sales@vado.com www.vado.com