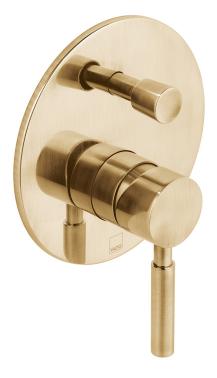

**COLLECTION:** ORIGINS **PRODUCT CODE:** IND-ORI147A-BRG

### **DESCRIPTION:**

concealed shower valve with diverter single lever wall mounted ceramic cartridge CAR-K35A 2 x 1/2" female inlets 2 x 1/2" female outlets min-max wall mount 70-95mm optimum installation depth 83mm minimum operating pressure 0.2 bar LP shower / 1.5 bar MP bath

### **FINISH:** Brushed Gold

MINIMUM OPERATING PRESSURE:

0.2 bar LP (shower) 1.5 bar MP (bath)

FLOW RATE AT 3.0 BAR FLOW PRESSURE:

22 l/min

tel: 01934 744466 email: sales@vado.com www.vado.com