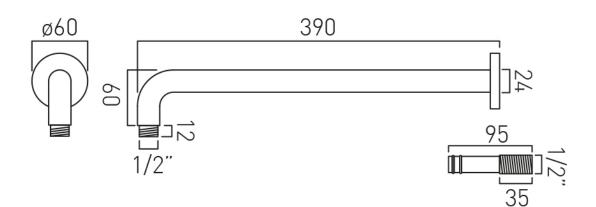

## where inspiration flows taps | showering | accessories

**COLLECTION:** INDIVIDUAL **PRODUCT CODE:** IND-EFSA/RO-BRG

## **DESCRIPTION:** shower arm round easy fit wall mounted

**FINISH:** Brushed Gold

tel: 01934 744466 email: sales@vado.com www.vado.com

### where inspiration flows

VADO

**COLLECTION:** INDIVIDUAL **PRODUCT CODE:** IND-EFSA/RO-BRG

tel: 01934 744466 email: sales@vado.com www.vado.com