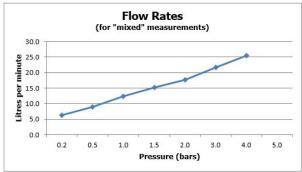

### **FINISH:** Brushed Gold

MINIMUM OPERATING PRESSURE:

0.2 bar LP (shower) 1.5 bar MP (bath)

FLOW RATE AT 3.0 BAR FLOW PRESSURE:

22 l/min

tel: 01934 744466 email: sales@vado.com www.vado.com

### FLOW RATE AT 3.0 BAR FLOW PRESSURE:

tel: 01934 744466 email: sales@vado.com www.vado.com