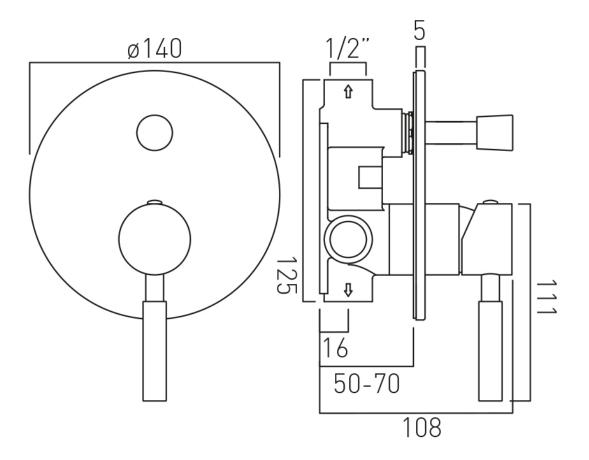

### **DESCRIPTION:**

concealed shower valve with diverter single lever wall mounted ceramic cartridge CAR-K35A 2 x 1/2" female inlets 2 x 1/2" female outlets min-max wall mount 70-95mm optimum installation depth 83mm minimum operating pressure 0.2 bar LP shower / 1.5 bar MP bath

### **FINISH:** Brushed Gold

MINIMUM OPERATING PRESSURE:

0.2 bar LP (shower) 1.5 bar MP (bath)

FLOW RATE AT 3.0 BAR FLOW PRESSURE:

22 l/min

tel: 01934 744466 email: sales@vado.com www.vado.com