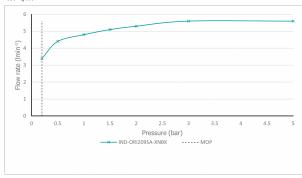

## **MINIMUM OPERATING PRESSURE:**

0.2 bar LP

### **FLOW RATE AT 3.0 BAR FLOW PRESSURE:**

4.9 l/m

tel: 01934 744466 email: sales@vado.com www.vado.com

where inspiration flows

taps | showering | accessories