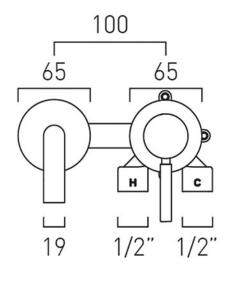

### **DESCRIPTION:**

Knurled X Fusion slimline 2 hole basin mixer single lever, wall mounted with water fl ow aerator ceramic cartridge CAR-K35B 2 x 1/2" inlets min-max wall mount 55-72mm tile-to mortar guard included wall mount drill hole diameters: spout 40-48mm handle 45-48mm minimum operating pressure 0.2 bar LP

# TECHNICAL DRAWING

**COLLECTION: ORIGINS** 

PRODUCT CODE: IND-ORI209SA-XNBK

tel: 01934 744466 email: sales@vado.com www.vado.com