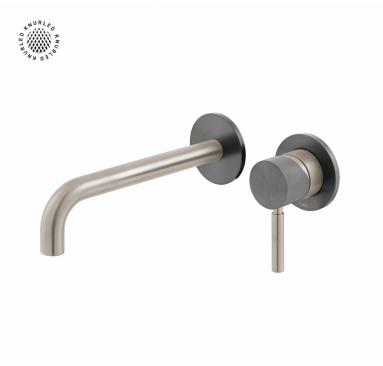

## SPECIFICATION SHEET

**COLLECTION: ORIGINS** 

PRODUCT CODE: IND-ORI209SA-XNBK

### **DESCRIPTION:**

Knurled X Fusion slimline 2 hole basin mixer single lever, wall mounted with water fl ow aerator ceramic cartridge CAR-K35B 2 x 1/2" inlets min-max wall mount 55-72mm tile-to mortar guard included wall mount drill hole diameters: spout 40-48mm handle 45-48mm minimum operating pressure 0.2 bar LP

### FINISH:

Brushed Nickel X Black