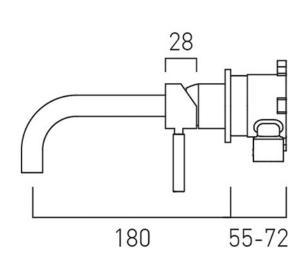

### **DESCRIPTION:**

Knurled X Fusion slimline 2 hole basin mixer single lever, wall mounted with water fl ow aerator ceramic cartridge CAR-K35B 2 x 1/2" inlets min-max wall mount 55-72mm tile-to mortar guard included wall mount drill hole diameters: spout 40-48mm handle 45-48mm minimum operating pressure 0.2 bar LP

# TECHNICAL DRAWING

**COLLECTION: ORIGINS** 

PRODUCT CODE: IND-ORI209SA-XNBK

tel: 01934 744466 email: sales@vado.com www.vado.com