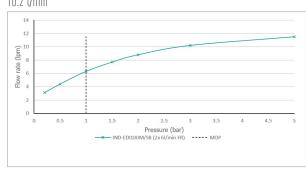

# **MINIMUM OPERATING PRESSURE:**

1.0 bar MP

# FLOW RATE AT 3.0 BAR FLOW PRESSURE:

10.2 L/min

tel: 01934 744466 email: sales@vado.com www.vado.com

taps | showering | accessories