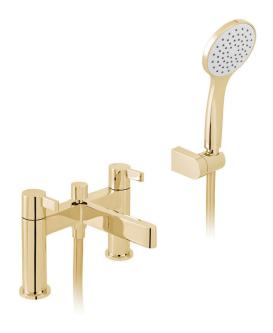

# SPECIFICATION SHEET

**COLLECTION: EDIT** 

PRODUCT CODE: IND-EDI130+K-BG

### **DESCRIPTION:**

2 hole bath shower mixer deck mounted with Atmosphere single function air-injection shower kit cold ceramic cartridge C-302-RTC hot ceramic cartridge C-302-LTC 2 x 3/4" x 50mm fitted tails deck mount drill hole diameter 2 x 28-30mm minimum operating pressure 1.0 bar MP

### FINISH:

Bright Gold