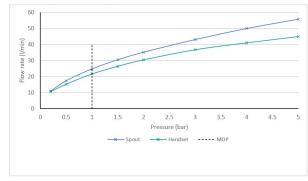

# **MINIMUM OPERATING PRESSURE:**

1.0 bar MP

# **FLOW RATE AT 3.0 BAR FLOW PRESSURE:**

Bath: 43.1, Shower: 36.7 Umin

tel: 01934 744466 email: sales@vado.com www.vado.com

taps | showering | accessories