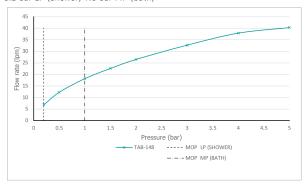

### **DESCRIPTION:**

Tablet Altitude vertical concealed 1 outlet 2 handle thermostatic shower valve wall mounted thermostatic cartridge V-001C-PLA flow cartridge TAB-002A-3/4 2 x 3/4" female inlets 1 x 3/4" female outlet includes 3/4" - 1/2" adaptors supplied with mortar/tile guard min-max wall mount 75-100mm optimum installation depth 87mm minimum operating pressure 0.2 bar LP (shower) / 1.0 bar MP (bath)

## **MINIMUM OPERATING PRESSURE:**

0.2 bar LP (shower) 1.0 bar MP (bath)

tel: 01934 744466 email: sales@vado.com www.vado.com