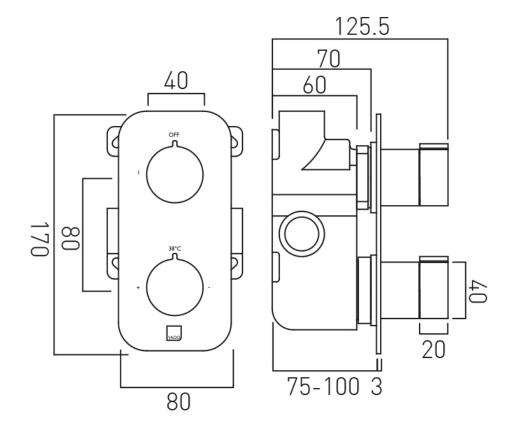

# TECHNICAL DRAWING

**COLLECTION:** ALTITUDE

PRODUCT CODE: IND-T148-ALT-BG

tel: 01934 744466 email: sales@vado.com www.vado.com