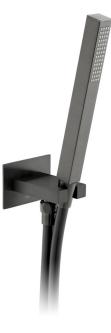

# SPECIFICATION SHEET

**COLLECTION:** INDIVIDUAL **PRODUCT CODE:** IND-SFMKW0/SQ-BLK

#### **DESCRIPTION:**

single function mini shower kit wall mounted with hose and bracket with integral outlet 1/2" inlet minimum operating pressure 1.0 bar MP

#### FINISH: Brushed Black

MINIMUM OPERATING PRESSURE:

1.0 bar MP