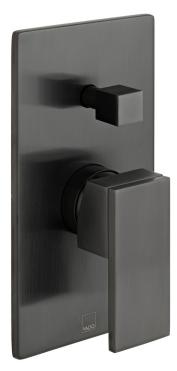

# SPECIFICATION SHEET

**COLLECTION:** NOTION **PRODUCT CODE:** IND-NOT147A-BLK

#### **DESCRIPTION:**

concealed shower valve with diverter single lever wall mounted ceramic cartridge CAR-K35A 2 x 1/2" female inlets 2 x 1/2" female outlets min-max wall mount 50-70mm minimum operating pressure 0.2 bar LP shower / 1.5 bar MP bath

### FINISH:

Brushed Black
MINIMUM OPERATING PRESSURE:

0.2 bar LP (shower)1.5 bar MP (bath)

FLOW RATE AT 3.0 BAR FLOW PRESSURE:

22 l/min

tel: 01934 744466 email: sales@vado.com www.vado.com