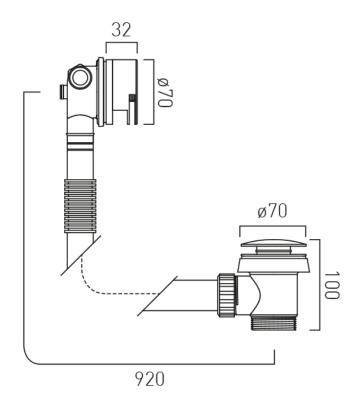

## SPECIFICATION SHEET

**COLLECTION:** INDIVIDUAL **PRODUCT CODE:** IND-81389/RO-BLK

#### **DESCRIPTION:**

push type bath filler waste and overflow 2 x 1/2" inlets 1.1/2" x 10mm threaded outlet connection min-max overflow bath thickness 1mm-21mm minimum operating pressure 1.0 bar MP

## TECHNICAL DRAWING

**COLLECTION:** INDIVIDUAL **PRODUCT CODE:** IND-81389/RO-BLK

tel: 01934 744466 email: sales@vado.com www.vado.com