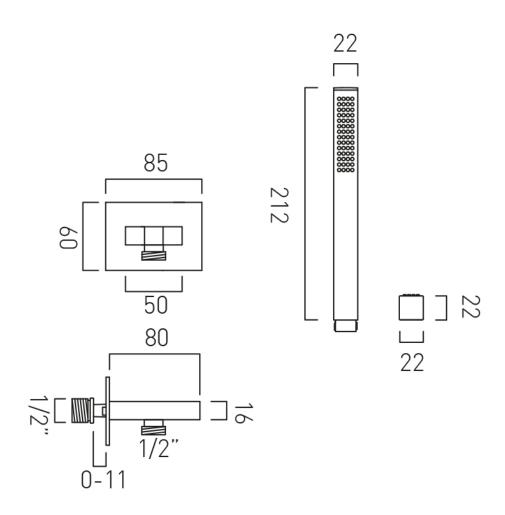

#### **DESCRIPTION:**

single function mini shower kit wall mounted with hose and bracket with integral outlet 1/2" inlet minimum operating pressure 1.0 bar MP

## TECHNICAL DRAWING

**COLLECTION:** INDIVIDUAL **PRODUCT CODE:** IND-SFMKW0/SQ-BLK

tel: 01934 744466 email: sales@vado.com www.vado.com