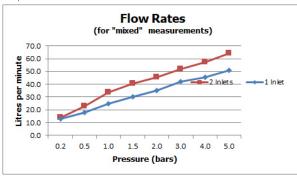

#### FLOW RATE AT 3.0 BAR FLOW PRESSURE:

42 l/min

tel: 01934 744466 email: sales@vado.com www.vado.com