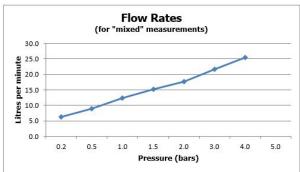

### FINISH:

Brushed Black
MINIMUM OPERATING PRESSURE:

0.2 bar LP (shower)1.5 bar MP (bath)

FLOW RATE AT 3.0 BAR FLOW PRESSURE:

22 l/min

tel: 01934 744466 email: sales@vado.com www.vado.com