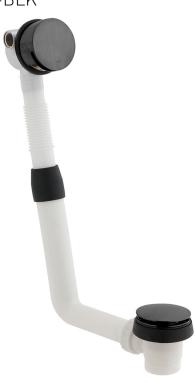

#### **DESCRIPTION:**

push type bath filler waste and overflow 2 x 1/2" inlets 1.1/2" x 10mm threaded outlet connection min-max overflow bath thickness 1mm-21mm minimum operating pressure 1.0 bar MP

## TECHNICAL DRAWING

**COLLECTION:** INDIVIDUAL **PRODUCT CODE:** IND-81389/RO-BLK

tel: 01934 744466 email: sales@vado.com www.vado.com