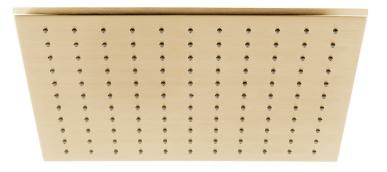

### where inspiration flows

**COLLECTION:** INDIVIDUAL **PRODUCT CODE:** IND-SQ/30-BRG

#### **DESCRIPTION:**

single function easy clean slim line square shower head 300mm (12") minimum operating pressure 0.2 bar LP

#### **FINISH:** Brushed Gold