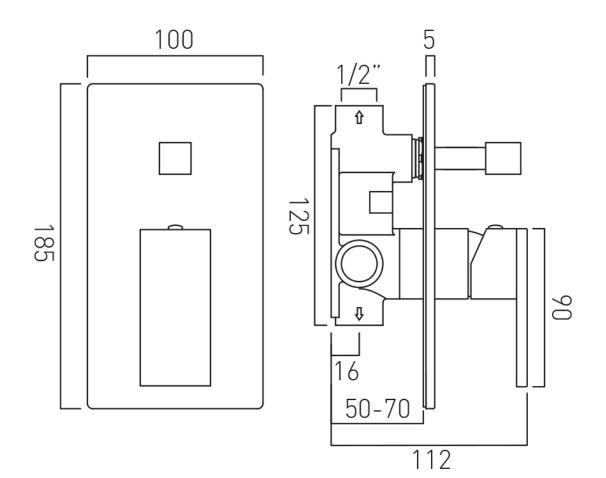

#### **DESCRIPTION:**

concealed shower valve with diverter single lever wall mounted ceramic cartridge CAR-K35A 2 x 1/2" female inlets 2 x 1/2" female outlets min-max wall mount 50-70mm minimum operating pressure 0.2 bar LP shower / 1.5 bar MP bath