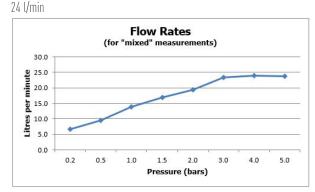

#### **FINISH:** Brushed Gold

MINIMUM OPERATING PRESSURE:

0.2 bar LP (shower)1.5 bar MP (bath)

FLOW RATE AT 3.0 BAR FLOW PRESSURE:

22 l/min

tel: 01934 744466 email: sales@vado.com www.vado.com