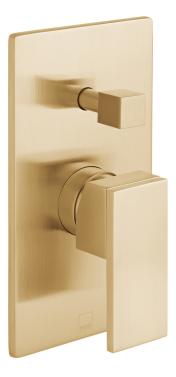

**COLLECTION:** NOTION **PRODUCT CODE:** IND-NOT147A-BRG

#### **DESCRIPTION:**

concealed shower valve with diverter single lever wall mounted ceramic cartridge CAR-K35A 2 x 1/2" female inlets 2 x 1/2" female outlets min-max wall mount 50-70mm minimum operating pressure 0.2 bar LP shower / 1.5 bar MP bath

#### **FINISH:** Brushed Gold

MINIMUM OPERATING PRESSURE:

0.2 bar LP (shower)1.5 bar MP (bath)

FLOW RATE AT 3.0 BAR FLOW PRESSURE:

22 l/min

tel: 01934 744466 email: sales@vado.com www.vado.com