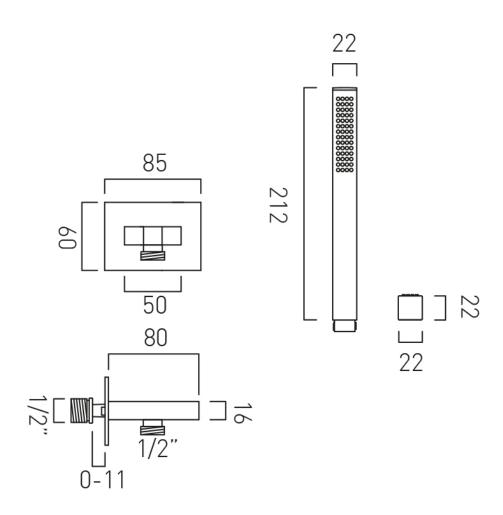

### where inspiration flows

**COLLECTION:** INDIVIDUAL **PRODUCT CODE:** IND-SFMKWO/SQ-BRG

#### **DESCRIPTION:**

single function mini shower kit wall mounted with hose and bracket with integral outlet 1/2" inlet minimum operating pressure 1.0 bar MP

#### FINISH: Brushed Gold

MINIMUM OPERATING PRESSURE:

1.0 bar MP