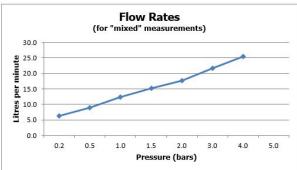

#### **FINISH:** Brushed Gold

MINIMUM OPERATING PRESSURE:

0.2 bar LP (shower)1.5 bar MP (bath)

FLOW RATE AT 3.0 BAR FLOW PRESSURE:

22 l/min

tel: 01934 744466 email: sales@vado.com www.vado.com