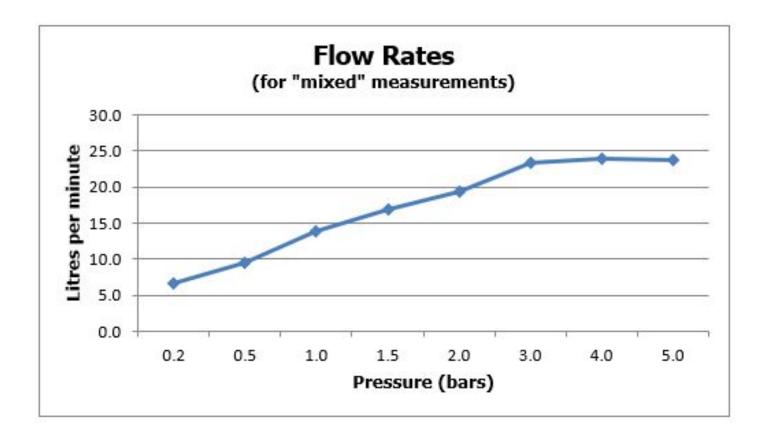

## MINIMUM OPERATING PRESSURE: 0.2 bar LP

J.Z D'AT LP

#### FLOW RATE AT 3.0 BAR FLOW PRESSURE:

tel: 01934 744466 email: sales@vado.com www.vado.com