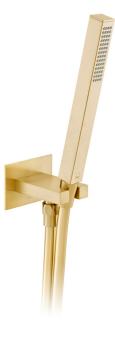

### where inspiration flows

**COLLECTION:** INDIVIDUAL **PRODUCT CODE:** IND-SFMKWO/SQ-BRG

#### **DESCRIPTION:**

single function mini shower kit wall mounted with hose and bracket with integral outlet 1/2" inlet minimum operating pressure 1.0 bar MP

#### FINISH: Brushed Gold

MINIMUM OPERATING PRESSURE:

1.0 bar MP