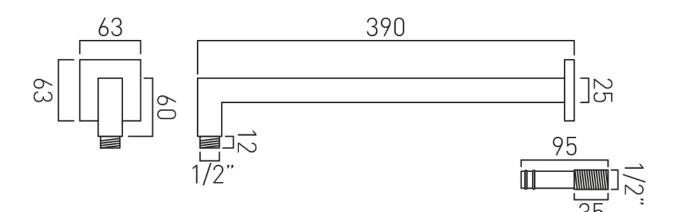

## **DESCRIPTION:** shower arm square easy fit wall mounted

**FINISH:** Brushed Gold

tel: 01934 744466 email: sales@vado.com www.vado.com