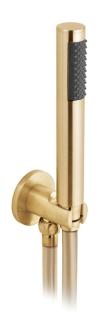

## SPECIFICATION SHEET

**COLLECTION: INDIVIDUAL** 

PRODUCT CODE: IND-SFMKWO/RO-BRG

### **DESCRIPTION:**

single function mini shower kit wall mounted with hose and bracket with integral outlet 1/2" inlet minimum operating pressure 0.2 bar LP

### **FINISH:**

Brushed Gold