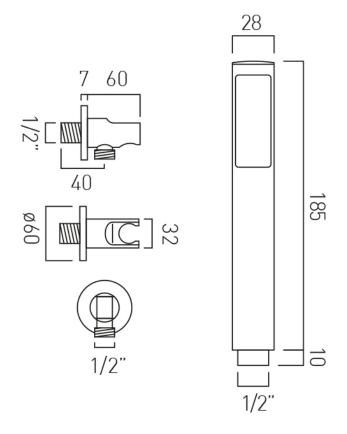

### **DESCRIPTION:**

single function mini shower kit wall mounted with hose and bracket with integral outlet 1/2" inlet minimum operating pressure 0.2 bar LP

## TECHNICAL DRAWING

**COLLECTION: INDIVIDUAL** 

PRODUCT CODE: IND-SFMKWO/RO-BRG

tel: 01934 744466 email: sales@vado.com www.vado.com