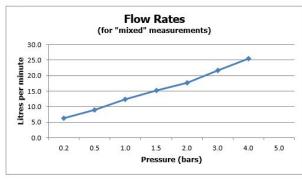

### **FLOW RATE AT 3.0 BAR FLOW PRESSURE:**

22 L/min

tel: 01934 744466 email: sales@vado.com www.vado.com

taps | showering | accessories