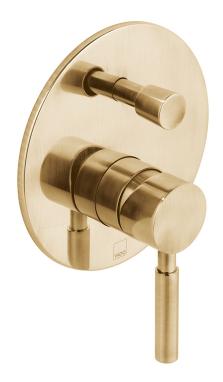

### SPECIFICATION SHEET

**COLLECTION: ORIGINS** 

PRODUCT CODE: IND-ORI147A-BRG

### **DESCRIPTION:**

concealed shower valve with diverter single lever wall mounted ceramic cartridge CAR-K35A 2 x 1/2" female inlets 2 x 1/2" female outlets min-max wall mount 70-95mm optimum installation depth 83mm minimum operating pressure 0.2 bar LP shower / 1.5 bar MP bath

### **FINISH:**

Brushed Gold