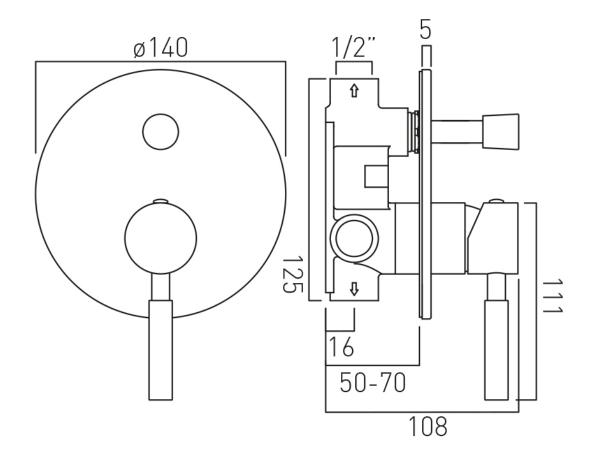

## TECHNICAL DRAWING

**COLLECTION: ORIGINS** 

PRODUCT CODE: IND-ORI147A-BRG

tel: 01934 744466 email: sales@vado.com www.vado.com

### **DESCRIPTION:**

concealed shower valve with diverter single lever wall mounted ceramic cartridge CAR-K35A 2 x 1/2" female inlets 2 x 1/2" female outlets min-max wall mount 70-95mm optimum installation depth 83mm minimum operating pressure 0.2 bar LP shower / 1.5 bar MP bath