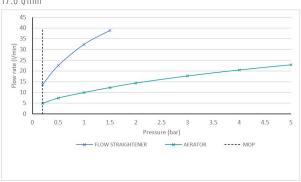

### **FLOW RATE AT 3.0 BAR FLOW PRESSURE:**

17.6 L/min

tel: 01934 744466 email: sales@vado.com www.vado.com

where inspiration flows taps | showering | accessories