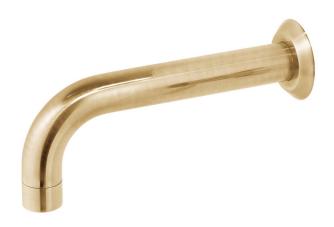

### **DESCRIPTION:**

bath spout
wall mounted
1/2" x 12mm threaded connections
sleeve slides entire length of spout
minimum operating pressure 0.2 bar LP