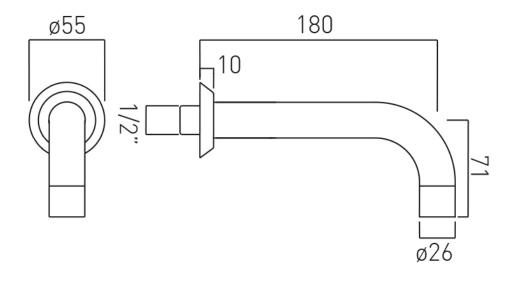

## SPECIFICATION SHEET

**COLLECTION: ORIGINS** 

PRODUCT CODE: IND-ORI140-BRG

### **DESCRIPTION:**

bath spout
wall mounted
1/2" x 12mm threaded connections
sleeve slides entire length of spout
minimum operating pressure 0.2 bar LP

# TECHNICAL DRAWING

**COLLECTION: ORIGINS** 

PRODUCT CODE: IND-ORI140-BRG

tel: 01934 744466 email: sales@vado.com www.vado.com

where inspiration flows taps | showering | accessories