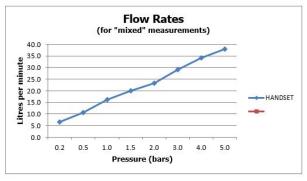

### **FLOW RATE AT 3.0 BAR FLOW PRESSURE:**

29 l/min

tel: 01934 744466 email: sales@vado.com www.vado.com