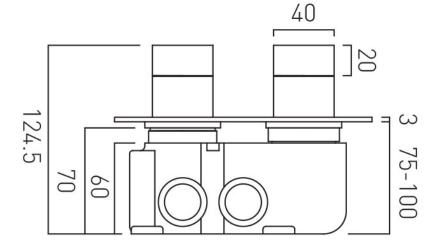

### **DESCRIPTION:**

Knurled X Fusion Tablet
2 outlet 2 handle
horizontal concealed thermostatic shower valve
with all-flow function
thermostatic cartridge V-704-34S
diverter cartridge FL-802-33/2MX
2 x 3/4" female inlets
2 x 3/4" female outlets
includes 3/4" - 1/2" adaptors
tile-to mortar guard included
min-max wall mount 75-100mm
optimum installation depth 87mm
minimum operating pressure

# TECHNICAL DRAWING

**COLLECTION:** KNURLED X FUSION **PRODUCT CODE:** IND-T148/2-H-XNBK

tel: 01934 744466 email: sales@vado.com www.vado.com