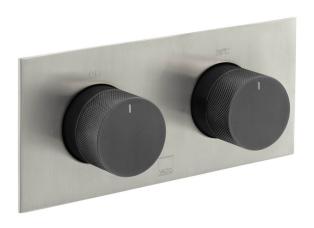

### **DESCRIPTION:**

Knurled X Fusion Tablet
2 outlet 2 handle
horizontal concealed thermostatic shower valve
with all-flow function
thermostatic cartridge V-704-34S
diverter cartridge FL-802-33/2MX
2 x 3/4" female inlets
2 x 3/4" female outlets
includes 3/4" - 1/2" adaptors
tile-to mortar guard included
min-max wall mount 75-100mm
optimum installation depth 87mm
minimum operating pressure

### **FINISH:**

Brushed Nickel X Black