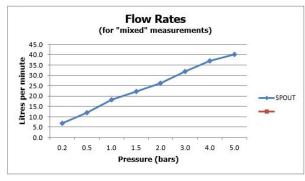

## **MINIMUM OPERATING PRESSURE:**

0.2 bar LP (shower) 1.0 bar MP (bath)

## **FLOW RATE AT 3.0 BAR FLOW PRESSURE:**

32 L/min

tel: 01934 744466 email: sales@vado.com www.vado.com

0.2 bar LP (shower) 1.0 bar MP (bath)

taps | showering | accessories