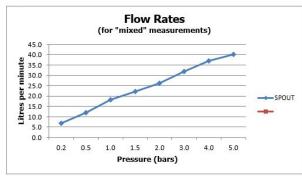

# **MINIMUM OPERATING PRESSURE:**

0.2 bar LP (shower) 1.0 bar MP (bath)

# **FLOW RATE AT 3.0 BAR FLOW PRESSURE:**

32 l/min

tel: 01934 744466 email: sales@vado.com www.vado.com

taps | showering | accessories