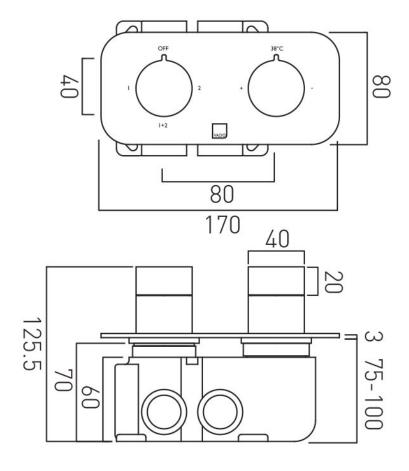

# TECHNICAL DRAWING

**COLLECTION:** ALTITUDE

PRODUCT CODE: IND-T148/2-H-ALT-BRN

tel: 01934 744466 email: sales@vado.com www.vado.com

### **DESCRIPTION:**

Tablet Altitude
2 outlet 2 handle
horizontal concealed thermostatic shower valve
with all-flow function
thermostatic cartridge V-704-34S
diverter cartridge FL-802-33/2MX
2 x 3/4" female inlets
2 x 3/4" female outlets
includes 3/4" - 1/2" adaptors
supplied with mortar/tile guard
min-max wall mount 75-100mm
optimum installation depth 87mm
minimum operating pressure
0.2 bar LP (shower) 1.0 bar MP (bath)