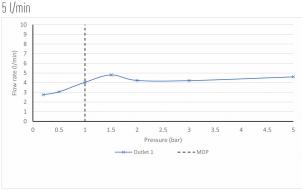

#### FLOW REGULATOR:

5 l/min flow regulator fitted as standard MINIMUM OPERATING PRESSURE:

1.0 bar MP

#### FLOW RATE AT 3.0 BAR FLOW PRESSURE:

tel: 01934 744466 email: sales@vado.com www.vado.com