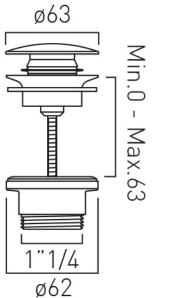

#### **DESCRIPTION:**

mini mono basin mixer single lever deck mounted smooth bodied with universal basin waste with water fl ow aerator ceramic cartridge K-001-J25 deck mount drill hole diameter 35mm minimum operating pressure 1.0 bar MP