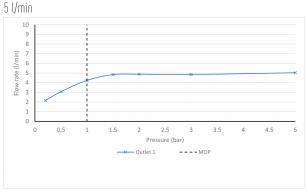

#### FLOW REGULATOR:

5 l/min flow regulator fitted as standard MINIMUM OPERATING PRESSURE:

1.0 bar MP

#### FLOW RATE AT 3.0 BAR FLOW PRESSURE:

tel: 01934 744466 email: sales@vado.com www.vado.com