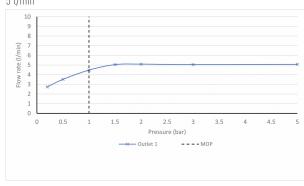

### **FLOW REGULATOR:**

5 I/min flow regulator fitted as standard

## **MINIMUM OPERATING PRESSURE:**

1.0 bar MP

### **FLOW RATE AT 3.0 BAR FLOW PRESSURE:**

5 l/min

tel: 01934 744466 email: sales@vado.com www.vado.com

where inspiration flows

taps | showering | accessories