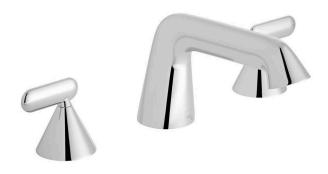

## SPECIFICATION SHEET

**COLLECTION: ARRONDI** 

PRODUCT CODE: ARR-101-CP

### **DESCRIPTION:**

3 hole basin mixer, lever handles deck mounted with fixed spout without pop-up waste, with water flow aerator 1/2" ceramic disc 1/4 turn valves cold ceramic cartridge FL-202-LTC hot ceramic cartridge FL-202-RTC 2 x 1/2" x 1/2" 300mm flexipipe connections 1/2" male x 1/2" male x 1/2" female T connection spout deck mount drill hole diameter 30mm valve deck mount drill hole diameter 30mm minimum operating pressure 1.0 bar MP

### FINISH:

Chrome