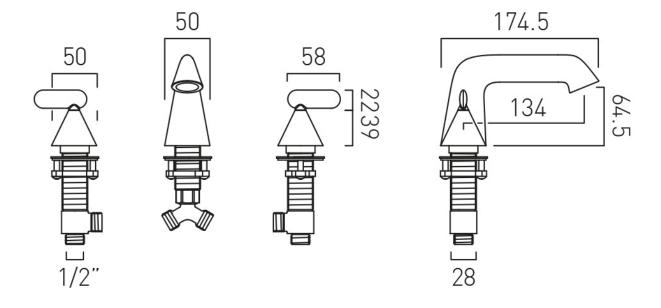

# TECHNICAL DRAWING

**COLLECTION:** ARRONDI

PRODUCT CODE: ARR-101-CP

tel: 01934 744466 email: sales@vado.com www.vado.com