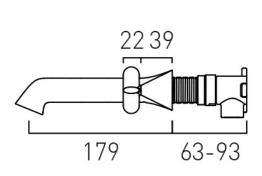

# TECHNICAL DRAWING

**COLLECTION:** ARRONDI

PRODUCT CODE: ARR-209-CP

tel: 01934 744466 email: sales@vado.com www.vado.com

### **DESCRIPTION:**

3 hole basin mixer, cross handles wall mounted with water fl ow aerator cold ceramic cartridge FL-203-LTC hot ceramic cartridge FL-203-RTC two part cartidges ensure perfect alignment of handle and shroud 2 x 1/2" female connections min-max wall mount 63-93mm minimum operating pressure 1.0 bar MP