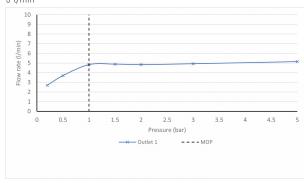

### **FLOW REGULATOR:**

5 I/min flow regulator fitted as standard

## **MINIMUM OPERATING PRESSURE:**

1.0 bar MP

### **FLOW RATE AT 3.0 BAR FLOW PRESSURE:**

5 l/min

tel: 01934 744466 email: sales@vado.com www.vado.com

taps | showering | accessories