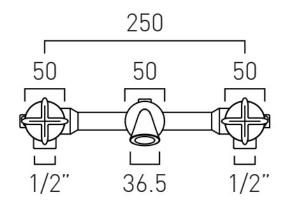

# TECHNICAL DRAWING

**COLLECTION:** ARRONDI

PRODUCT CODE: ARR-209-CP

tel: 01934 744466 email: sales@vado.com www.vado.com

### **DESCRIPTION:**

3 hole basin mixer, cross handles wall mounted with water fl ow aerator cold ceramic cartridge FL-203-LTC hot ceramic cartridge FL-203-RTC two part cartidges ensure perfect alignment of handle and shroud 2 x 1/2" female connections min-max wall mount 63-93mm minimum operating pressure 1.0 bar MP