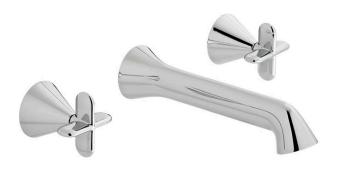

## SPECIFICATION SHEET

**COLLECTION: ARRONDI** 

PRODUCT CODE: ARR-209-CP

### **DESCRIPTION:**

3 hole basin mixer, cross handles wall mounted with water fl ow aerator cold ceramic cartridge FL-203-LTC hot ceramic cartridge FL-203-RTC two part cartidges ensure perfect alignment of handle and shroud 2 x 1/2" female connections min-max wall mount 63-93mm minimum operating pressure 1.0 bar MP

### FINISH:

Chrome