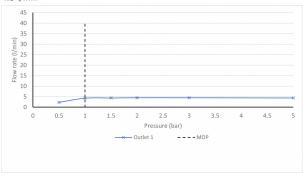

## **MINIMUM OPERATING PRESSURE:**

1.0 bar MP

#### FLOW RATE AT 3.0 BAR FLOW PRESSURE:

4.5 V/min

tel: 01934 744466 email: sales@vado.com www.vado.com

where inspiration flows

taps | showering | accessories