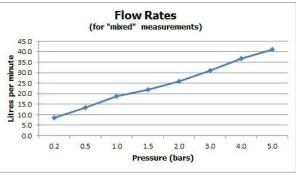

### FLOW RATE AT 3.0 BAR FLOW PRESSURE:

31 l/min

tel: 01934 744466 email: sales@vado.com www.vado.com