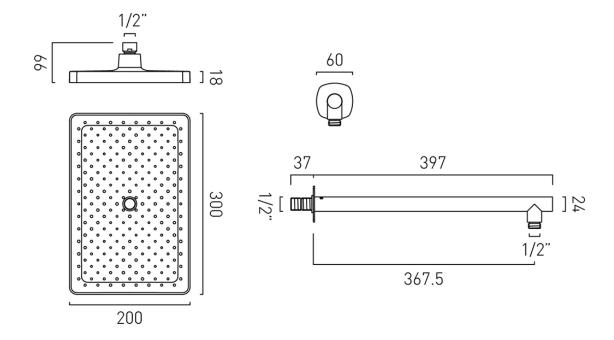

# TECHNICAL DRAWING

COLLECTION: CAMEO

PRODUCT CODE: CAM-HEAD/SA-CP

tel: 01934 744466 email: sales@vado.com

www.vado.com

# SHOWER HEAD SIZE

200mm x 300mm