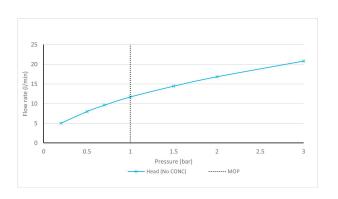

# SPECIFICATION SHEET

COLLECTION: CAMEO

PRODUCT CODE: CAM-HEAD/SA-CP





# SHOWER TYPE

Shower Head

#### PLUMBING SYSTEM SUITABILITY

Combination Boiler

# MOUNTING

Wall Mounted

# STYLE

Square

# WITH AIR-INJECTION TECHNOLOGY

Νo

# **FUNCTIONS**

Single Function

#### **RUB-CLEAN NOZZLES**

Yes

#### **SELF-CLEANING**

No

# WITH SHOWER ARM

Wall Mounted Arm

tel: 01934 744466 email: sales@vado.com

www.vado.com

WHERE INSPIRATION FLOWS



# SPECIFICATION SHEET

COLLECTION: CAMEO

PRODUCT CODE: CAM-HEAD/SA-CP

# SHOWER HEAD SIZE

200mm x 300mm

# **COLLECTION NAME**

Cameo

#### FINISH

Chrome

#### MINIMUM OPERATING PRESSURE

1.0 Bar MP

# GUARANTEE

15 Year Guarantee

tel: 01934 744466 email: sales@vado.com www.vado.com





# TECHNICAL DRAWING

COLLECTION: CAMEO

PRODUCT CODE: CAM-HEAD/SA-CP



tel: 01934 744466 email: sales@vado.com

www.vado.com