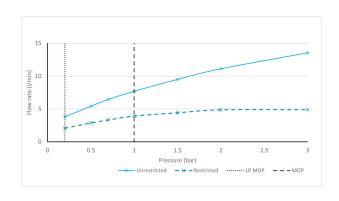

# RECOMMENDED FLOW REGULATOR

5 l/m flow regulator fitted as standard

# MINIMUM OPERATING PRESSURE

1.0 Bar MP