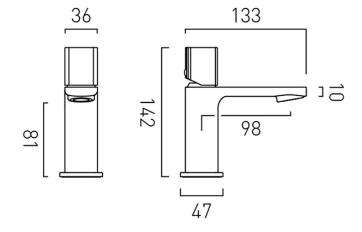

#### DECK HOLE DRILL DIAMETER

35mm

# TECHNICAL DRAWING

COLLECTION: CAMEO

PRODUCT CODE: CAM-100M/SB-SBR

tel: 01934 744466 email: sales@vado.com

www.vado.com