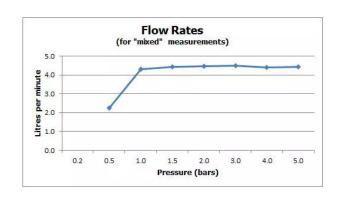

## RECOMMENDED FLOW REGULATOR

4 l/m flow regulator fitted as standard

### MINIMUM OPERATING PRESSURE

1.0 Bar MP

tel: 01934 744466 email: sales@vado.com

www.vado.com

WHERE INSPIRATION FLOWS

#### MAXIMUM OPERATING PRESSURE

5.0 Bar LP