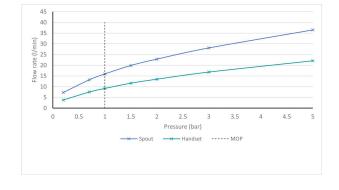

### MINIMUM OPERATING PRESSURE

1.0 Bar MP

### MAXIMUM OPERATING PRESSURE

5.0 Bar LP