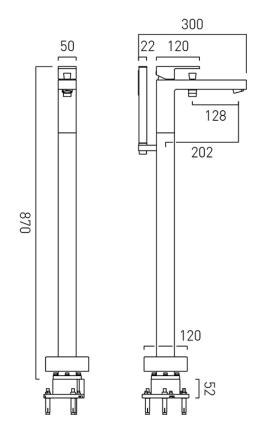

# TECHNICAL DRAWING

COLLECTION: NOTION

PRODUCT CODE: IND-NOT233-BRZ

# **INSTALLATION TOLERANCES**

Clearance 800mm from floor to spout

### **CONNECTIONS / FITTINGS**

2 x 1/2" female threaded connections