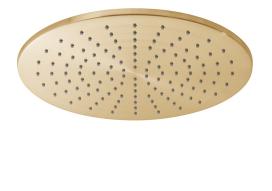

### SHOWER TYPE

Shower Head

#### FUNCTIONS

1

RUB-CLEAN NOZZLES

Yes

SELF-CLEANING No

SHOWER HEAD SIZE 300mm (12") diameter

COLLECTION NAME Showering Solutions

tel: 01934 744466 email: sales@vado.com www.vado.com