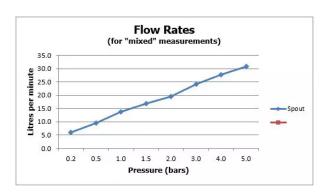

## COLLECTION: SHOWERING SOLUTIONS PRODUCT CODE: IND-RO/30-BRG

The flow rate displayed is calculated using ideal system conditions. This result should only be taken as an indication as the flow rate may vary depending on the specific in-situ configuration.