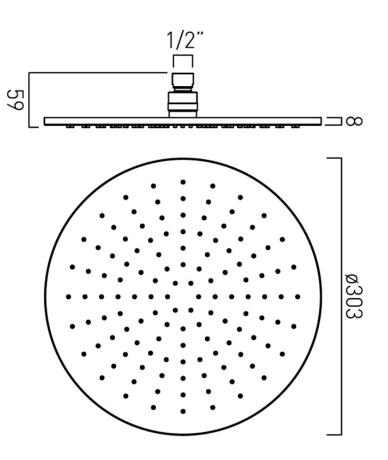

## TECHNICAL DRAWING

### COLLECTION: SHOWERING SOLUTIONS PRODUCT CODE: IND-RO/30-BRG

tel: 01934 744466 email: sales@vado.com www.vado.com

WHERE INSPIRATION FLOWS

#### PLUMBING SYSTEM SUITABILITY

Pumped System, Combination Boiler, Pressurised System

**CONNECTIONS / FITTINGS** 

1/2" female inlet

WITH AIR-INJECTION TECHNOLOGY

#### FUNCTIONS

1

RUB-CLEAN NOZZLES

Yes

SELF-CLEANING No

SHOWER HEAD SIZE 300mm (12") diameter

COLLECTION NAME Showering Solutions

tel: 01934 744466 email: sales@vado.com www.vado.com