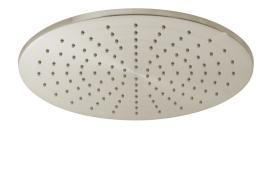

### SHOWER TYPE

Shower Head

#### **FUNCTIONS**

1

RUB-CLEAN NOZZLES

Yes

SELF-CLEANING No

SHOWER HEAD SIZE 300mm (12") diameter

COLLECTION NAME Showering Solutions

tel: 01934 744466 email: sales@vado.com www.vado.com