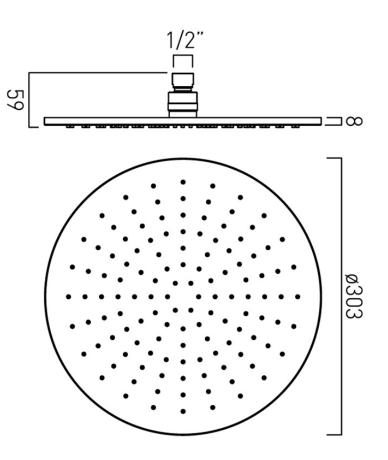

## TECHNICAL DRAWING

### COLLECTION: SHOWERING SOLUTIONS PRODUCT CODE: IND-RO/30-BRN

tel: 01934 744466 email: sales@vado.com www.vado.com

WHERE INSPIRATION FLOWS

#### **FUNCTIONS**

1

RUB-CLEAN NOZZLES

Yes

SELF-CLEANING No

SHOWER HEAD SIZE 300mm (12") diameter

COLLECTION NAME Showering Solutions

tel: 01934 744466 email: sales@vado.com www.vado.com