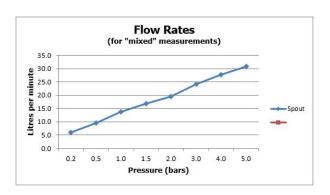

## COLLECTION: SHOWERING SOLUTIONS PRODUCT CODE: IND-RO/30-BRN

The flow rate displayed is calculated using ideal system conditions. This result should only be taken as an indication as the flow rate may vary depending on the specific in-situ configuration.