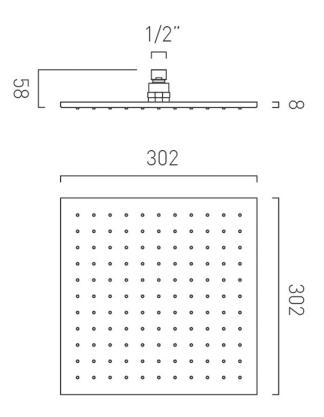

### TECHNICAL DRAWING

COLLECTION: SHOWERING SOLUTIONS

PRODUCT CODE: IND-SQ/30-BRN

tel: 01934 744466 email: sales@vado.com

www.vado.com

WHERE INSPIRATION FLOWS
TAPS | SHOWERS | ACCESSORIES

#### SHOWER HEAD SIZE

300mm (12")

#### CONNECTIONS / FITTINGS

1/2" female inlet