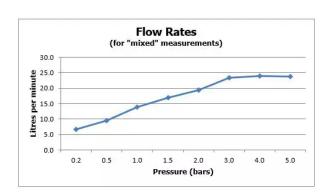

## SPECIFICATION SHEET

COLLECTION: SHOWERING SOLUTIONS

PRODUCT CODE: IND-SQ/30-BRN

The flow rate displayed is calculated using ideal system conditions. This result should only be taken as an indication as the flow rate may vary depending on the specific in-situ configuration.

#### FINISH

Brushed Nickel

MINIMUM OPERATING PRESSURE

1.0 Bar MP

MAXIMUM OPERATING PRESSURE

5.0 Bar HP

GUARANTEE

15 Year Guarantee