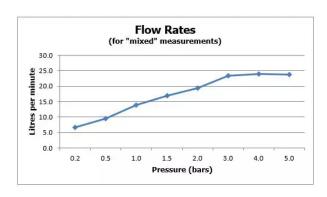

# SPECIFICATION SHEET

COLLECTION: SHOWERING SOLUTIONS

PRODUCT CODE: IND-SQ/30-BRZ

The flow rate displayed is calculated using ideal system conditions. This result should only be taken as an indication as the flow rate may vary depending on the specific in-situ configuration.