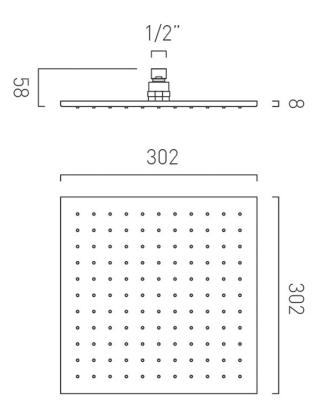

# TECHNICAL DRAWING

COLLECTION: SHOWERING SOLUTIONS

PRODUCT CODE: IND-SQ/30-BRZ

tel: 01934 744466 email: sales@vado.com

www.vado.com

# SHOWER HEAD SIZE

300mm (12")

tel: 01934 744466 email: sales@vado.com

www.vado.com

WHERE INSPIRATION FLOWS

# **CONNECTIONS / FITTINGS**

1/2" female inlet

# STYLE

Square