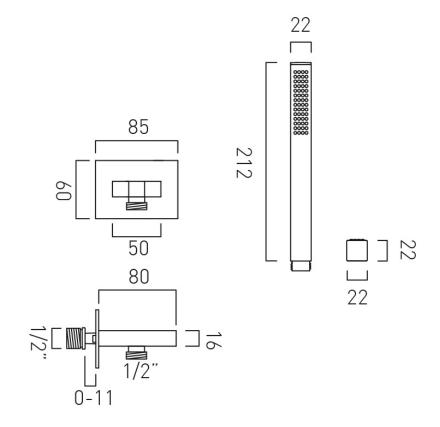

# TECHNICAL DRAWING

COLLECTION: SHOWERING SOLUTIONS PRODUCT CODE: IND-SFMKWO/SQ-BRZ

www.vado.com