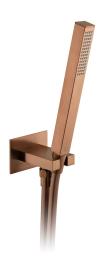

### SHOWER TYPE

Mini Shower Kit

# HOSE

with 150cm hose

# WITH OUTLET / BRACKET

with Integrated Outlet and Bracket

# **FINISH**

Brushed Bronze

MINIMUM OPERATING PRESSURE

0.2 Bar LP

MAXIMUM OPERATING PRESSURE

5.0 Bar HP

GUARANTEE

15 Year Guarantee