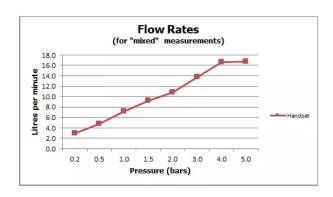

# SPECIFICATION SHEET

COLLECTION: SHOWERING SOLUTIONS PRODUCT CODE: IND-SFMKWO/SQ-BRZ

The flow rate displayed is calculated using ideal system conditions. This result should only be taken as an indication as the flow rate may vary depending on the specific in-situ configuration.

# **FINISH**

Brushed Bronze

MINIMUM OPERATING PRESSURE

0.2 Bar LP

MAXIMUM OPERATING PRESSURE

5.0 Bar HP

GUARANTEE

15 Year Guarantee