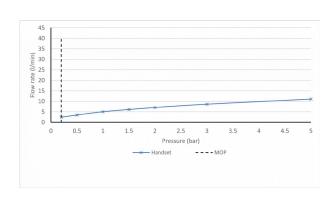

## SPECIFICATION SHEET

COLLECTION: WASTES & FITTINGS PRODUCT CODE: IND-SHATTAF-BG

The flow rate displayed is calculated using ideal system conditions. This result should only be taken as an indication as the flow rate may vary depending on the specific in-situ configuration.

## MINIMUM OPERATING PRESSURE

1.0 Bar MP

tel: 01934 744466 email: sales @vado.com www.vado.com

WHERE INSPIRATION FLOWS