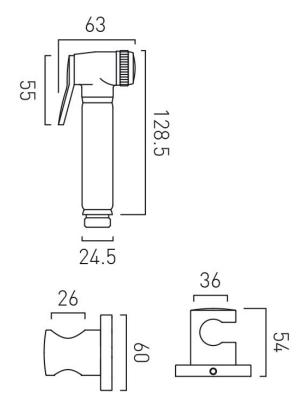

## TECHNICAL DRAWING

COLLECTION: WASTES & FITTINGS PRODUCT CODE: IND-SHATTAF-BG