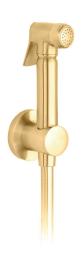

### **TAP TYPE**

Wastes and Fittings

### MOUNTING

Wall Mounted

### HOSE

with 100cm hose

### WITH OUTLET / BRACKET

with Bracket

## FINISH

Bright Gold