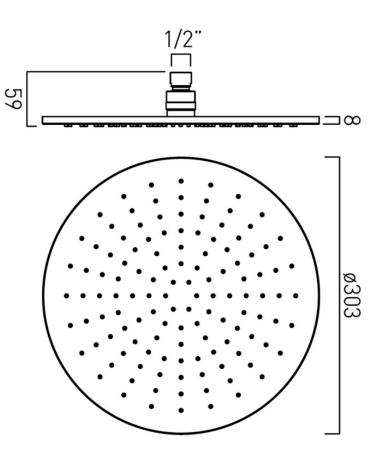

# TECHNICAL DRAWING

## COLLECTION: SHOWERING SOLUTIONS PRODUCT CODE: IND-RO/30-BG

tel: 01934 744466 email: sales @vado.com www.vado.com

WHERE INSPIRATION FLOWS

### PLUMBING SYSTEM SUITABILITY

Pumped System, Combination Boiler, Pressurised System

**CONNECTIONS / FITTINGS** 

1/2" female inlet

WITH AIR-INJECTION TECHNOLOGY

#### **FUNCTIONS**

1

RUB-CLEAN NOZZLES Yes SELF-CLEANING No SHOWER HEAD SIZE 300mm (12") diameter COLLECTION NAME

Showering Solutions

tel: 01934 744466 email: sales @vado.com www.vado.com

WHERE INSPIRATION FLOWS TAPS | SHOWERS | ACCESSORIES