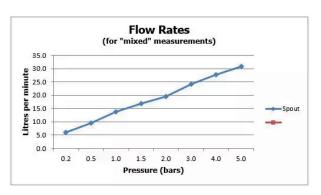

### COLLECTION: SHOWERING SOLUTIONS PRODUCT CODE: IND-RO/30-BG

The flow rate displayed is calculated using ideal system conditions. This result should only be taken as an indication as the flow rate may vary depending on the specific in-situ configuration.