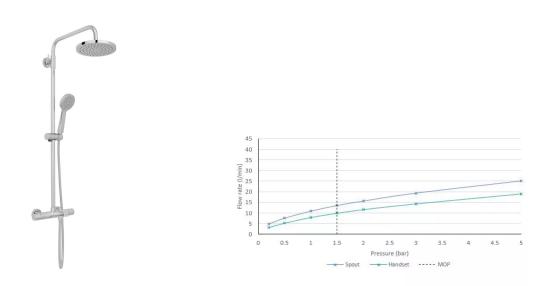

# COLLECTION: SHOWERING SOLUTIONS, SIRKEL PRODUCT CODE: AX-SIR-123T-RRK/B-CP

The flow rate displayed is calculated using ideal system conditions. This result should only be taken as an indication as the flow rate may vary depending on the specific in-situ configuration.

#### MINIMUM OPERATING PRESSURE

1.5 Bar MP

tel: 01934 744466 email: sales@vado.com www.vado.com

WHERE INSPIRATION FLOWS

# COLLECTION: SHOWERING SOLUTIONS, SIRKEL PRODUCT CODE: AX-SIR-123T-RRK/B-CP

MAXIMUM OPERATING PRESSURE

5.0 Bar HP