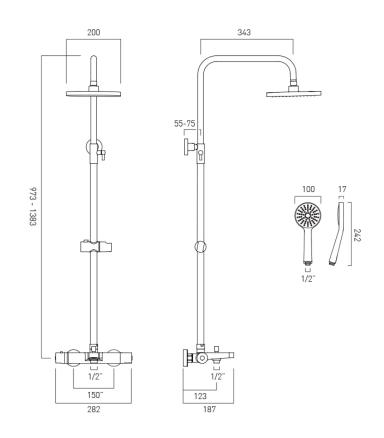

### INSTALLATION TOLERANCES

410mm height adjustment tolerance: min 973mm - max 1383mm 20mm depth adjustment tolerance: min 55mm - max 75mm

# TECHNICAL DRAWING

# COLLECTION: SHOWERING SOLUTIONS, SIRKEL PRODUCT CODE: AX-SIR-123T-RRK/B-CP

tel: 01934 744466 email: sales@vado.com www.vado.com

WHERE INSPIRATION FLOWS TAPS | SHOWERS | ACCESSORIES