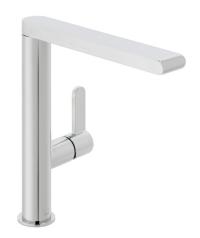

# SPECIFICATION SHEET

COLLECTION: ION

PRODUCT CODE: CUC-1006-C/P

# TAP TYPE

Kitchen Tap

#### **HANDLES**

Single Lever

# WITH SWIVEL SPOUT

1

#### MOUNTING

Deck Mounted

tel: 01934 744466 email: sales@vado.com

www.vado.com

WHERE INSPIRATION FLOWS