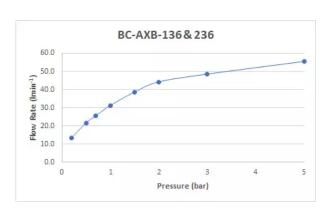

# SPECIFICATION SHEET

COLLECTION: AXBRIDGE

PRODUCT CODE: BC-AXB-136-CP

The flow rate displayed is calculated using ideal system conditions. This result should only be taken as an indication as the flow rate may vary depending on the specific in-situ configuration.

# MINIMUM OPERATING PRESSURE

0.2 Bar LP

# MAXIMUM OPERATING PRESSURE

5.0 Bar HP