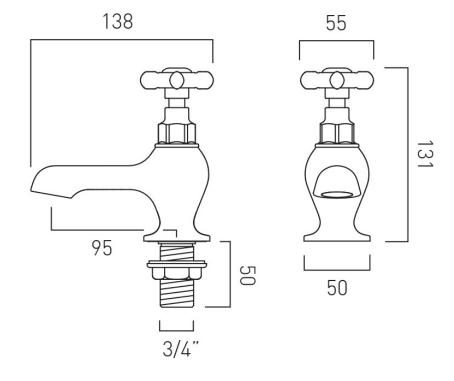

# TECHNICAL DRAWING

COLLECTION: AXBRIDGE

PRODUCT CODE: BC-AXB-136-CP

www.vado.com

# DECK HOLE DRILL DIAMETER

27mm