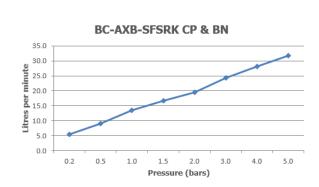

## SPECIFICATION SHEET

COLLECTION: AXBRIDGE

PRODUCT CODE: BC-AXB-SFSRK-BN

The flow rate displayed is calculated using ideal system conditions. This result should only be taken as an indication as the flow rate may vary depending on the specific in-situ configuration.

#### MINIMUM OPERATING PRESSURE

0.2 Bar LP

#### MAXIMUM OPERATING PRESSURE

5.0 Bar HP