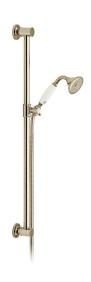

SHOWER TYPE

Slide Rail Shower Kit

**SELF-CLEANING** 

No

WITH CROSS-SPRAY TECHNOLOGY

Νo

ADJUSTABLE FIXING FOR EASY RETRO FIT

No

#### HOSE

with 150cm hose

#### STYLE

Traditional

#### MOUNTING

Wall Mounted

#### **COLLECTION NAME**

Axbridge

#### **FINISH**

Bright Nickel