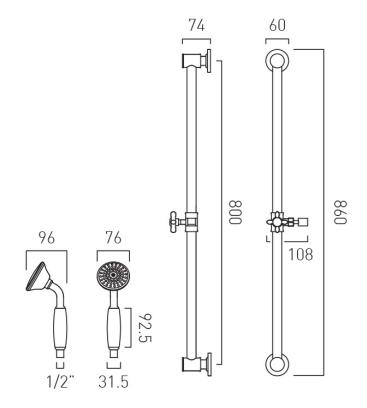

TROL

No

WITH PUSH BUTTON CONTROL

No

WITH HOSE RETAINER

No

**RUB-CLEAN NOZZLES** 

No

WITH AIR-INJECTION TECHNOLOGY

No

tel: 01934 744466 email: sales@vado.com

www.vado.com

WHERE INSPIRATION FLOWS



# SPECIFICATION SHEET

COLLECTION: AXBRIDGE

PRODUCT CODE: BC-AXB-SFSRK-BN

#### HOSE

with 150cm hose

#### STYLE

Traditional

#### MOUNTING

Wall Mounted

#### PLUMBING SYSTEM SUITABILITY

Gravity System, Pumped System, Combination Boiler, Pressurised System

#### **COLLECTION NAME**

Axbridge

#### **FINISH**

Bright Nickel

#### MINIMUM OPERATING PRESSURE

0.2 Bar LP

#### MAXIMUM OPERATING PRESSURE

5.0 Bar HP

#### GUARANTEE

15 Year Guarantee

tel: 01934 744466 email: sales@vado.com

www.vado.com





### TECHNICAL DRAWING

COLLECTION: AXBRIDGE

PRODUCT CODE: BC-AXB-SFSRK-BN