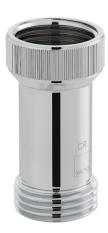

# COLLECTION: WASTES & FITTINGS PRODUCT CODE: WG-DCV-1/2-CP

FINISH Chrome

### NOTES

knurled grip to aid installation type ED double check valve suitable for Fluid Category 3 risks

tel: 01934 744466 email: sales@vado.com www.vado.com

WHERE INSPIRATION FLOWS