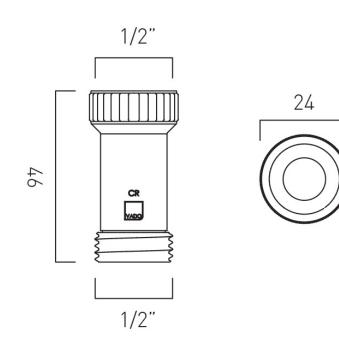

# TECHNICAL DRAWING

# COLLECTION: WASTES & FITTINGS PRODUCT CODE: WG-DCV-1/2-CP

tel: 01934 744466 email: sales@vado.com www.vado.com

WHERE INSPIRATION FLOWS