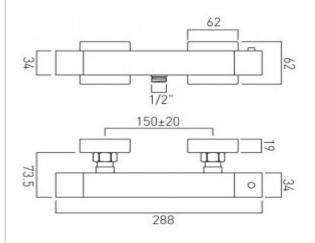

## technical drawing:

description: exposed thermostatic shower mixer

wall mounted

thermostatic cartridge TE-001C-WAX flow cartridge TE-002B-1/2 3/4" x 1/2" x 50mm male eccentrics

finishes: