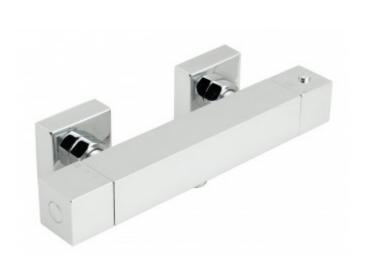

## it's a personal experience taps | showering | accessories

technical sheet product code: TE-149T-C/P

## technical drawing:

description: exposed thermostatic shower mixer

wall mounted

thermostatic cartridge TE-001C-WAX flow cartridge TE-002B-1/2 3/4" x 1/2" x 50mm male eccentrics

finishes: