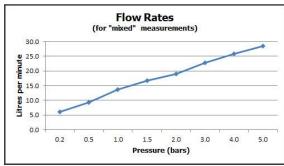

## recommended flow regulator product code: FR-SHOWER/9-C/P

guarantee: 12 year guarantee

minimum operating pressure: 0.2 bar LP flow rate at 3.0 bar flow pressure:

'mixed measurements' refers to equal hot and cold water supply flow rate for unregulated flow unless flow regulator fitted as standard