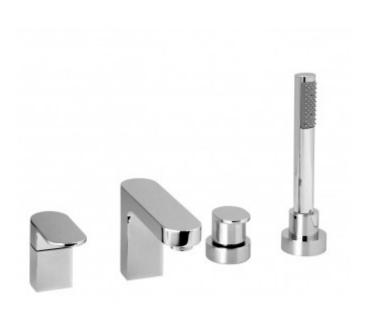

## technical drawing:

description: 4 hole bath shower mixer

single lever

with water flow straightener ceramic cartridge CAR-K40A

2 x 10mm (1/2") flexipipe connection on valve

2 x 1/2"x1/2" flexipipe

1 x 1/2"x1/2" x 150cm shower hose 4 x 350mm flexipipe connections

valve deck mount drill hole diameter 32mm spout deck mount drill hole diameter 28mm diverter deck mount drill hole diameter 28mm handset deck mount drill hole diameter 28mm

finishes: chrome