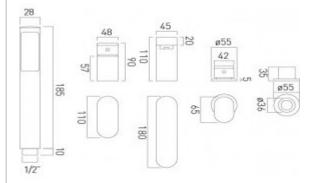

## technical drawing:

description: 4 hole bath shower mixer

single lever

with water flow straightener ceramic cartridge CAR-K40A

2 x 10mm (1/2") flexipipe connection on valve

2 x 1/2"x1/2" flexipipe

1 x 1/2"x1/2" x 150cm shower hose 4 x 350mm flexipipe connections

valve deck mount drill hole diameter 32mm spout deck mount drill hole diameter 28mm diverter deck mount drill hole diameter 28mm handset deck mount drill hole diameter 28mm

finishes: chrome