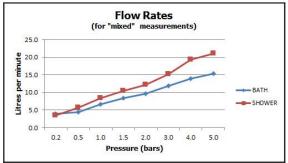

## recommended flow regulator product code: FR-SHOWER/9-C/P

guarantee: 12 year guarantee

minimum operating pressure: 3.0 bar HP

flow rate at 3.0 bar flow pressure: Bath: 12, Shower: 15 l/min

'mixed measurements' refers to equal hot and cold water supply flow rate for unregulated flow unless flow regulator fitted as standard  $\,$