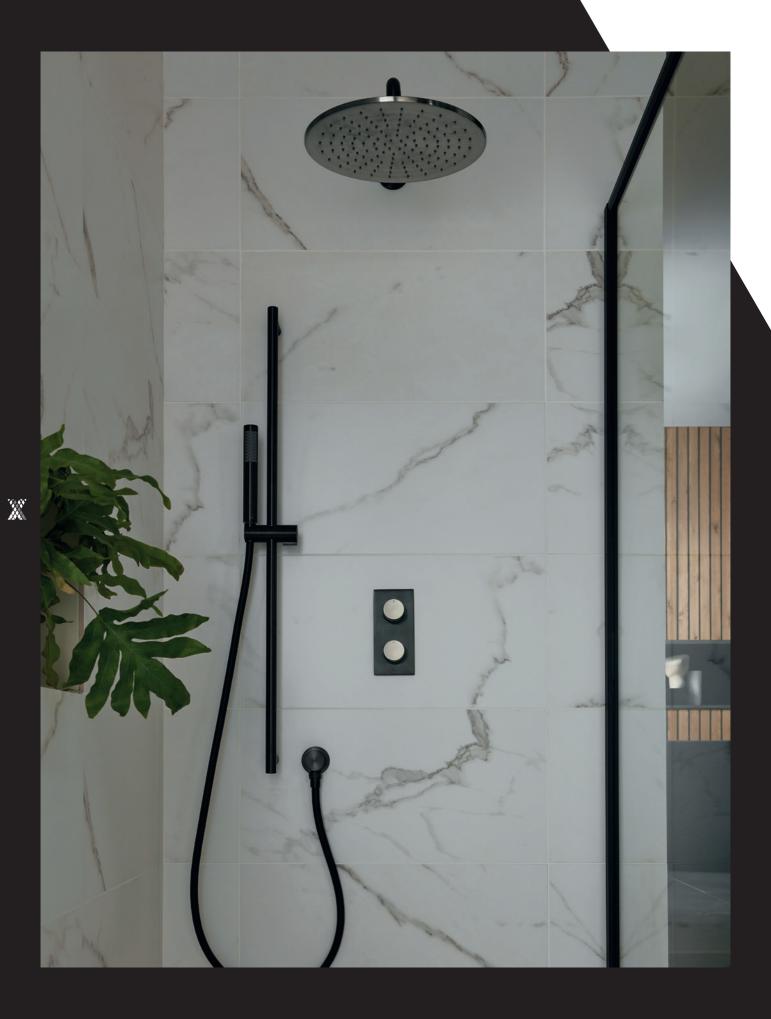

Mono Basin Mixer

NEW

IND-OR1200/SB-XBGK

NEW

Wall Mounted Basin Mixer 180mm Spout

IND-ORI209SA-XBGK

NEW

Tablet 2 Outlet Thermostatic Valve All-Flow

IND-T148/2-XBGK

NEW

Tablet 3 Outlet Thermostatic Valve All-Flow

IND-T128/3-H-XBGK

Sophisticated yet bold, the fusion of Brushed Black and Gold evoke a rich and luxurious aesthetic. Radiating confidence and individuality, Knurled X Fusion pushes the boundaries in modern bathroom design.