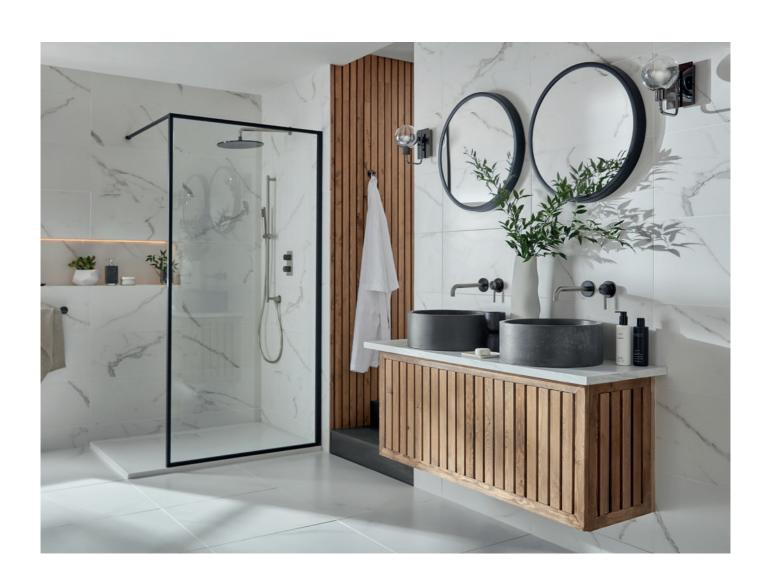

Knurled X Fusion adds a bold element into a minimalist design scheme. Pair with natural materials like marble tiles and wood accents to add a warm organic balance to statement brassware, combining exposed concrete for that extra layer of dimension and texture.