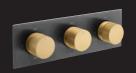

IND-T148/2-XBGK

NEW

Tablet 3 Outlet Thermostatic Valve All-Flow

IND-T128/3-H-XBGK

Sophisticated yet bold, the fusion of Brushed Black and Gold evoke a rich and luxurious aesthetic. Radiating confidence and individuality, Knurled X Fusion pushes the boundaries in modern bathroom design.