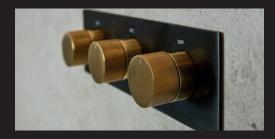

Knurled X Fusion adds a bold element into a minimalist design scheme. Pair with natural materials like marble tiles and wood accents to add a warm organic balance to statement brassware, combining exposed concrete for that extra layer of dimension and texture.