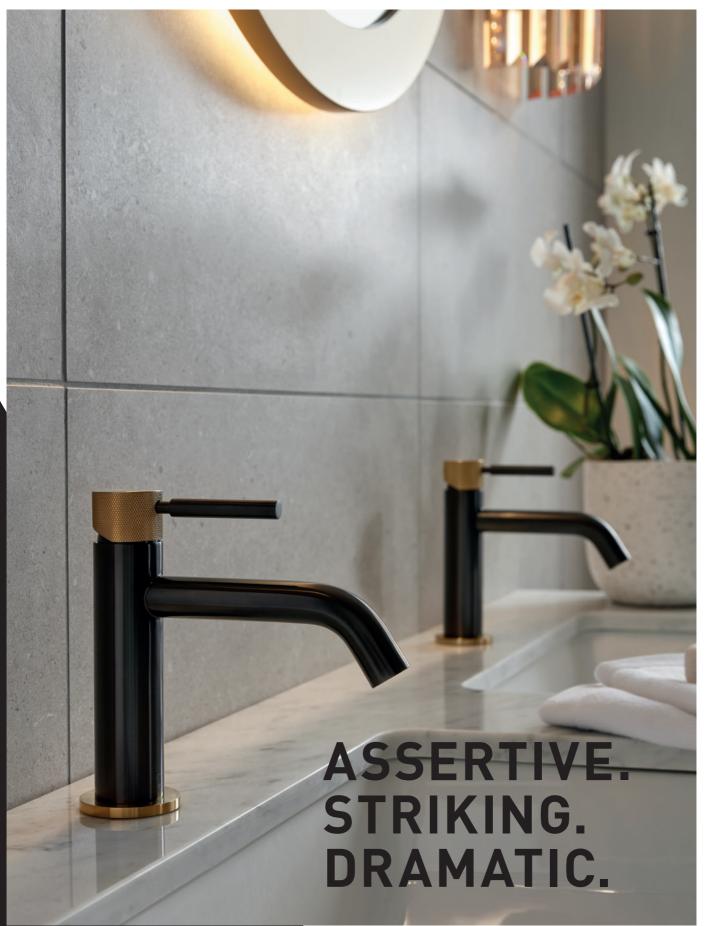

Redefining the industrial trend, Knurled X Fusion combines simplicity of design form with a refined and luxurious two tone brushed finish. Brushed Black and Nickel unite forming an artisan display of contemporary design, with intricate diamond cut knurled details offering a tactile neutrality.