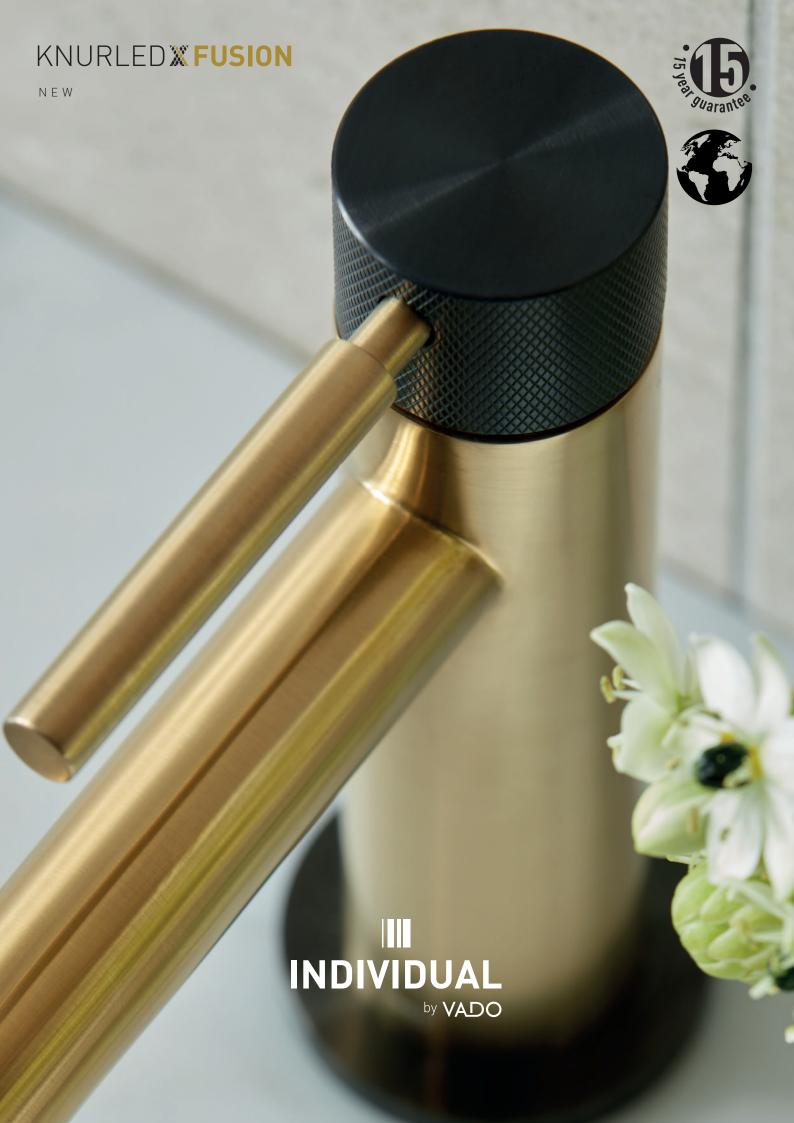

IND-T148/2-XBGK

NEW

Tablet 3 Outlet Thermostatic Valve All-Flow

IND-T128/3-H-XBGK

Sophisticated yet bold, the fusion of Brushed Black and Gold evoke a rich and luxurious aesthetic. Radiating confidence and individuality, Knurled X Fusion pushes the boundaries in modern bathroom design.