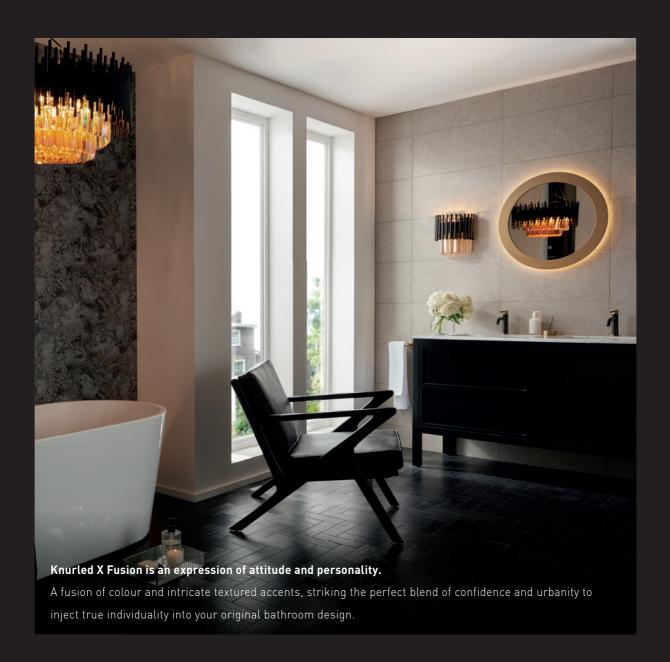

Knurled X Fusion adds a bold element into a minimalist design scheme. Pair with natural materials like marble tiles and wood accents to add a warm organic balance to statement brassware, combining exposed concrete for that extra layer of dimension and texture.