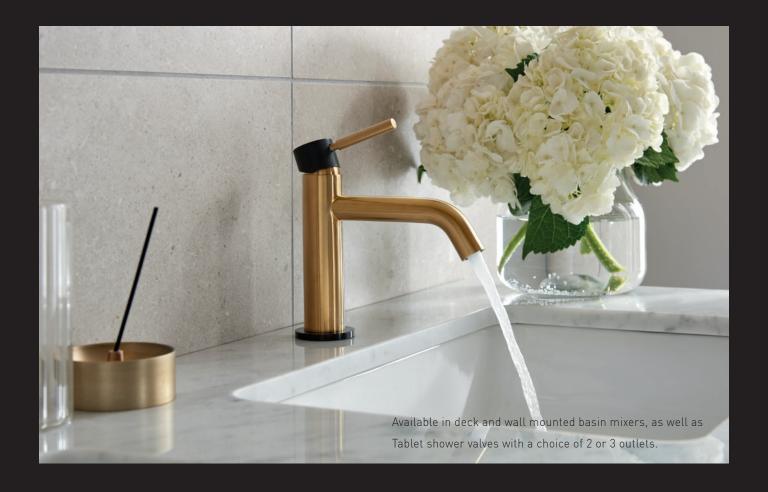

IND-T148/2-XBGK

NEW

Tablet 3 Outlet Thermostatic Valve All-Flow

IND-T128/3-H-XBGK

Sophisticated yet bold, the fusion of Brushed Black and Gold evoke a rich and luxurious aesthetic. Radiating confidence and individuality, Knurled X Fusion pushes the boundaries in modern bathroom design.

NEW

Mono Basin Mixer

IND-OR1200/SB-XGBK

NEW

Wall Mounted Basin Mixer

IND-ORI209SA-XGBK

NEW

Tablet 2 Outlet Thermostatic Valve All-Flow