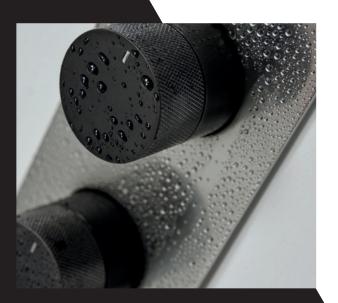

IND-T148/2-XBGK

NEW

Tablet 3 Outlet Thermostatic Valve All-Flow

IND-T128/3-H-XBGK

Sophisticated yet bold, the fusion of Brushed Black and Gold evoke a rich and luxurious aesthetic. Radiating confidence and individuality, Knurled X Fusion pushes the boundaries in modern bathroom design.

NEW

Mono Basin Mixer

IND-OR1200/SB-XGBK

NEW

Wall Mounted Basin Mixer

IND-ORI209SA-XGBK

NEW

Tablet 2 Outlet Thermostatic Valve All-Flow

Redefining the industrial trend, Knurled X Fusion combines simplicity of design form with a refined and luxurious two tone brushed finish. Brushed Black and Nickel unite forming an artisan display of contemporary design, with intricate diamond cut knurled details offering a tactile neutrality.