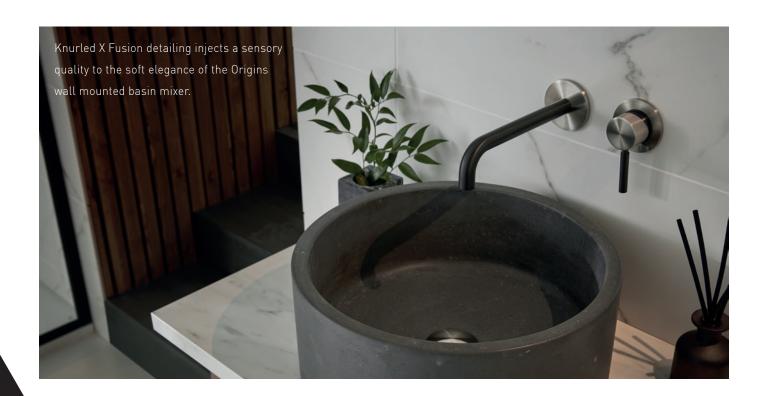

Redefining the industrial trend, Knurled X Fusion combines simplicity of design form with a refined and luxurious two tone brushed finish. Brushed Black and Nickel unite forming an artisan display of contemporary design, with intricate diamond cut knurled details offering a tactile neutrality.

Knurled X Fusion adds a bold element into a minimalist design scheme. Pair with natural materials like marble tiles and wood accents to add a warm organic balance to statement brassware, combining exposed concrete for that extra layer of dimension and texture.