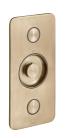

MP

£850

ZON-143-H-CP

MP Z

ZON-128/2-H-CP

MP

£850

ZON-143-CP

Single Push Button

■ IND-Z143-H-BRN IND-Z143-H-BRZ

£195 Horizontal Push Button 2 Outlet Thermostatic Valve

■ IND-Z128/2-H-BLK IND-Z128/2-H-BRG IND-Z128/2-H-BRN IND-Z128/2-H-BRZ

NEW

NEW

£995 Single Push Button Additional Outlet