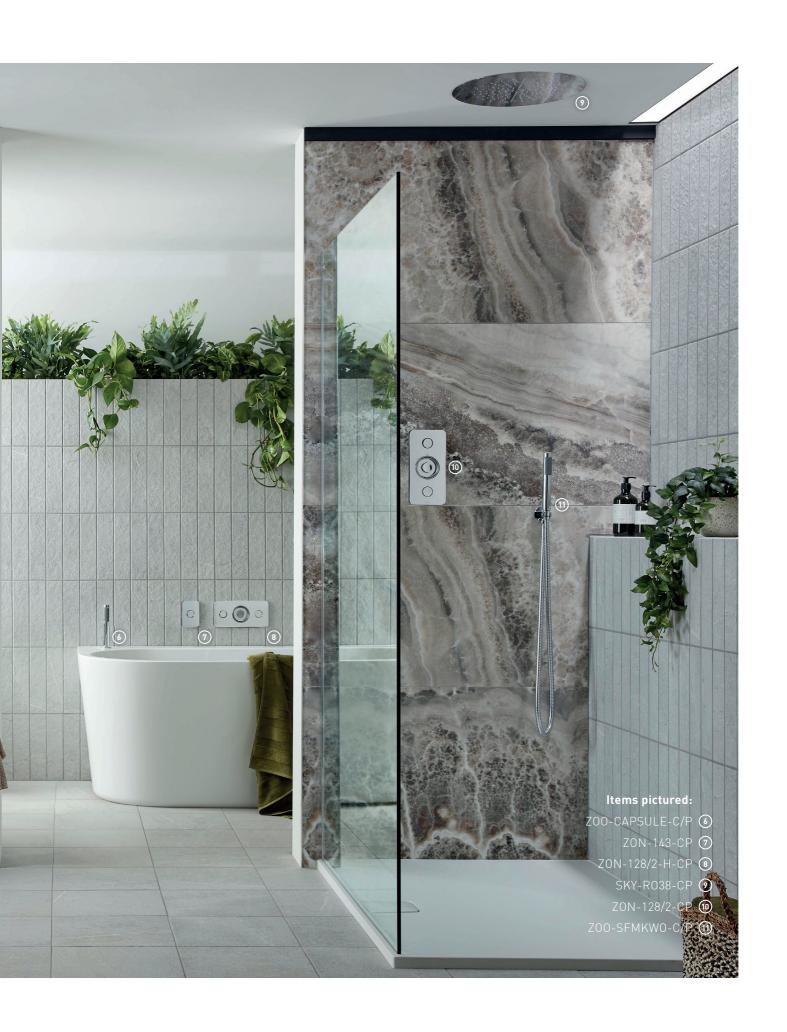

NEW

Vertical Push Button 2 Outlet Thermostatic Valve

NEW

Single Push Button Additional Outlet NEW

£150 Horizontal Push Button 2 Outlet Thermostatic Valve NEW

Single Push Button Additional Outlet

£150

ZON-128/2-CP

MP

£850

ZON-143-H-CP

MP Z

ZON-128/2-H-CP

MP

£850

ZON-143-CP