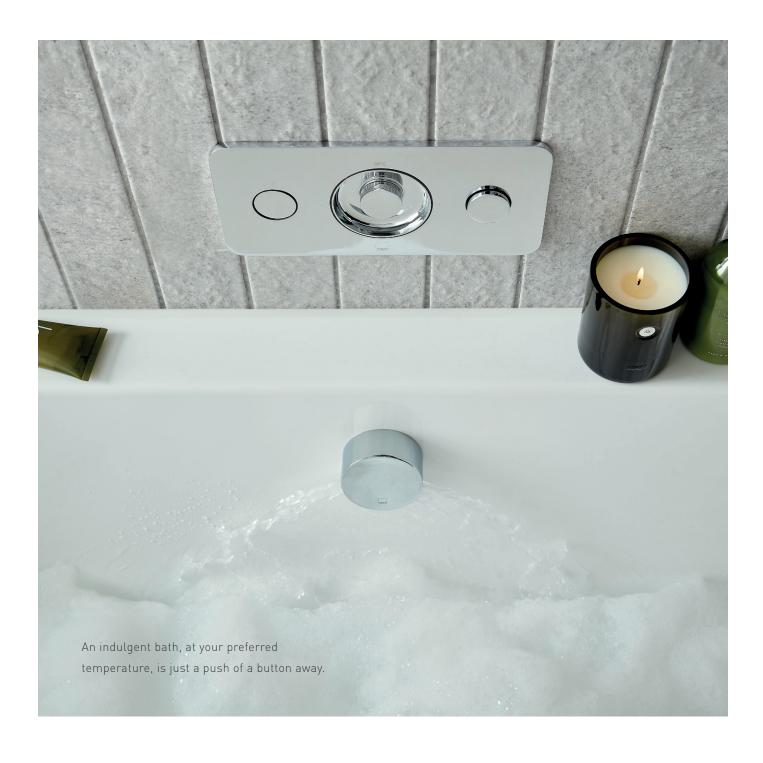

## ZONE®

Zone delivers exacting thermostatic water delivery for both bath fill and showering to create a safe, all-round bathroom solution, whilst maximising space due to the seamless design and finish.

- Patented technology for a truly sleek aesthetic; the only TMV without protruding temperature controls.
- Engaging and intuitive operation via all brass, push button controls; quality you can see and feel with every use.
- Precision engineered to provide impeccable water temperature blending, ensuring the safety of all users for the perfect experience every time.
- Temperature control encircled by an ergonomic recess, to gently guide users onto the tactile, linear knurled dial for total connectivity and operation.
- O Discreet, 4mm button projection whilst in use and a slim 6mm blackplate to maintain the clean aesthetic.

Zone has been designed with ease of fit, function and performance in mind, starting from the moment the installer opens the box to when the valve is ready to use.

Find out more here www.vado.com/zone.

Simplify your daily bathing routine with the push of a button.