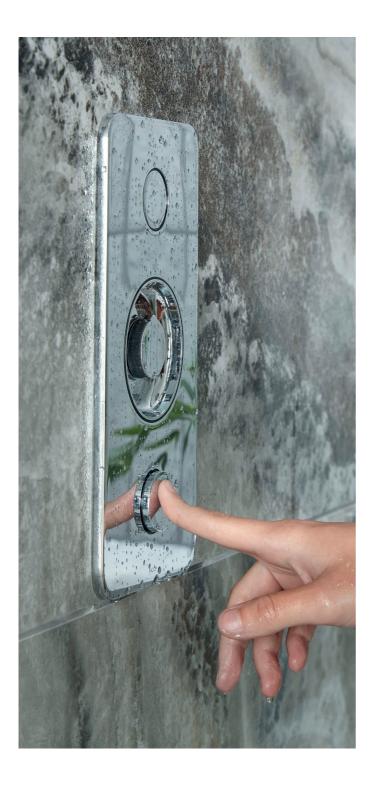

- Patented technology for a truly sleek aesthetic; the only TMV without protruding temperature controls.
- Engaging and intuitive operation via all brass, push button controls; quality you can see and feel with every use.
- Precision engineered to provide impeccable water temperature blending, ensuring the safety of all users for the perfect experience every time.
- Temperature control encircled by an ergonomic recess, to gently guide users onto the tactile, linear knurled dial for total connectivity and operation.
- O Discreet, 4mm button projection whilst in use and a slim 6mm blackplate to maintain the clean aesthetic.

Zone has been designed with ease of fit, function and performance in mind, starting from the moment the installer opens the box to when the valve is ready to use.

Find out more here www.vado.com/zone.

Simplify your daily bathing routine with the push of a button.