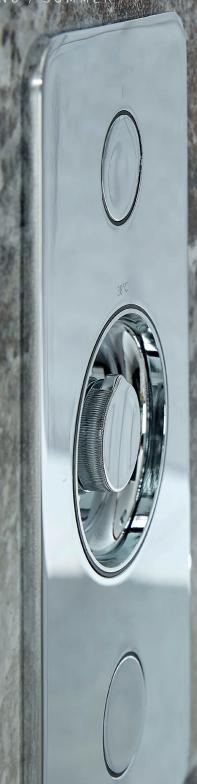

## ZONE®

Zone delivers exacting thermostatic water delivery for both bath fill and showering to create a safe, all-round bathroom solution, whilst maximising space due to the seamless design and finish.

- Patented technology for a truly sleek aesthetic; the only TMV without protruding temperature controls.
- Engaging and intuitive operation via all brass, push button controls; quality you can see and feel with every use.
- Precision engineered to provide impeccable water temperature blending, ensuring the safety of all users for the perfect experience every time.
- Temperature control encircled by an ergonomic recess, to gently guide users onto the tactile, linear knurled dial for total connectivity and operation.
- O Discreet, 4mm button projection whilst in use and a slim 6mm blackplate to maintain the clean aesthetic.

Zone has been designed with ease of fit, function and performance in mind, starting from the moment the installer opens the box to when the valve is ready to use.

Find out more here www.vado.com/zone.

Simplify your daily bathing routine with the push of a button.