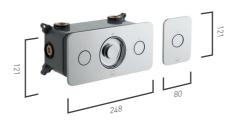

NEW

Vertical Push Button 2 Outlet Thermostatic Valve

NEW

Single Push Button Additional Outlet NEW

£150 Horizontal Push Button 2 Outlet Thermostatic Valve NEW

Single Push Button Additional Outlet

£150

ZON-128/2-CP

MP

£850

ZON-143-H-CP

MP Z

ZON-128/2-H-CP

MP

£850

ZON-143-CP