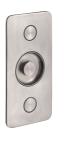

- Patented technology for a truly sleek aesthetic; the only TMV without protruding temperature controls.
- Engaging and intuitive operation via all brass, push button controls; quality you can see and feel with every use.
- Precision engineered to provide impeccable water temperature blending, ensuring the safety of all users for the perfect experience every time.
- Temperature control encircled by an ergonomic recess, to gently guide users onto the tactile, linear knurled dial for total connectivity and operation.
- O Discreet, 4mm button projection whilst in use and a slim 6mm blackplate to maintain the clean aesthetic.

Zone has been designed with ease of fit, function and performance in mind, starting from the moment the installer opens the box to when the valve is ready to use.

Find out more here www.vado.com/zone.

Simplify your daily bathing routine with the push of a button.