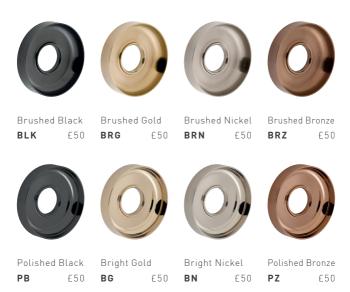

## DISTINCTIVE. STYLISH. INDIVIDUAL.

For a luxurious style statement all Zone valves are available in one of our four premium, brushed Individual finishes as standard. For a bolder and more personalised look, why not customise your valve by swapping out the Halo in an alternative colour, available in four brushed or high shine finishes.

To order a Zone Halo in your desired colour, simply add IND-Z-HALO-**XXX** to your order and select your colour using codes below:

e.g for Polished Black Halo, use the code: IND-Z-HALO-PB

Explore our 32 different colour variations...