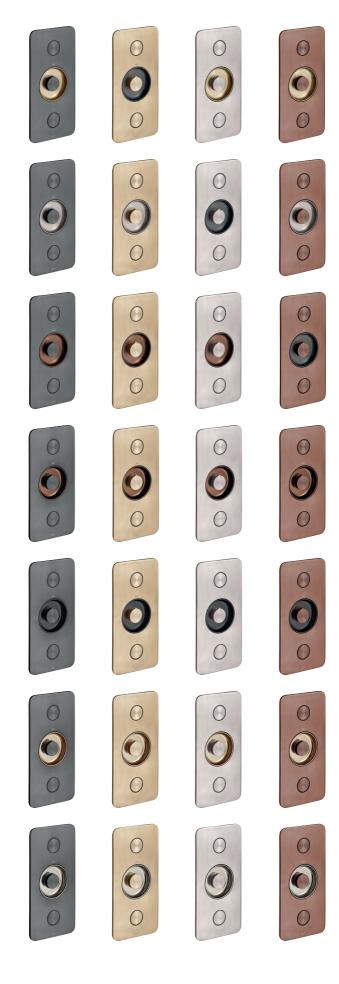

## DISTINCTIVE. STYLISH. INDIVIDUAL.

For a luxurious style statement all Zone valves are available in one of our four premium, brushed Individual finishes as standard. For a bolder and more personalised look, why not customise your valve by swapping out the Halo in an alternative colour, available in four brushed or high shine finishes.

To order a Zone Halo in your desired colour, simply add IND-Z-HALO-**XXX** to your order and select your colour using codes below:

e.g for Polished Black Halo, use the code: IND-Z-HALO-PB

Explore our 32 different colour variations...