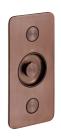

## DISTINCTIVE. STYLISH. INDIVIDUAL.

For a luxurious style statement all Zone valves are available in one of our four premium, brushed Individual finishes as standard. For a bolder and more personalised look, why not customise your valve by swapping out the Halo in an alternative colour, available in four brushed or high shine finishes.

To order a Zone Halo in your desired colour, simply add IND-Z-HALO-**XXX** to your order and select your colour using codes below:

e.g for Polished Black Halo, use the code: IND-Z-HALO-PB

Explore our 32 different colour variations...