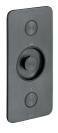

NEW

Vertical Push Button 2 Outlet Thermostatic Valve

NEW

Single Push Button Additional Outlet NEW

£150 Horizontal Push Button 2 Outlet Thermostatic Valve NEW

Single Push Button Additional Outlet

£150

ZON-128/2-CP

■ IND-Z143-BLK IND-Z143-BRG IND-Z143-BRN IND-Z143-BRZ £195

Vertical Push Button

■ IND-Z128/2-BLK

IND-Z128/2-BRG

IND-Z128/2-BRN

IND-Z128/2-BRZ

2 Outlet Thermostatic Valve

NEW