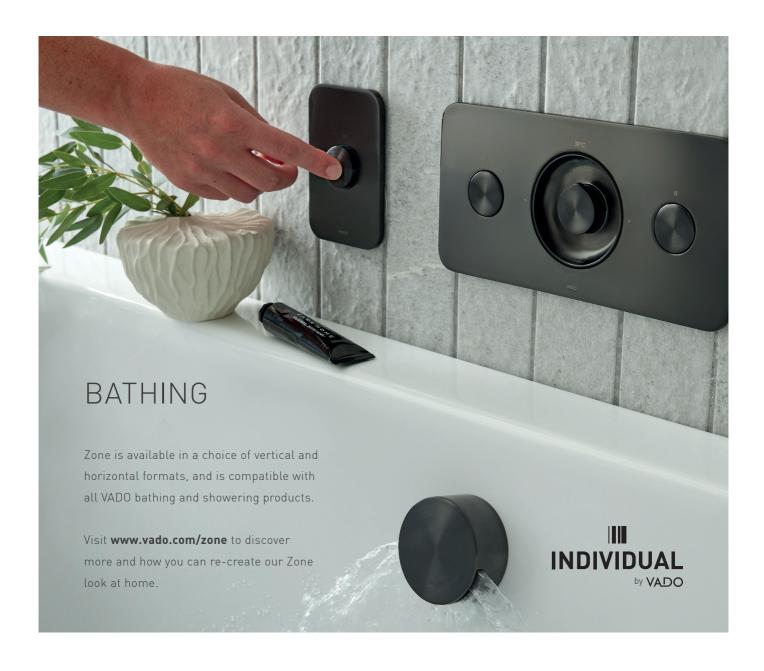

## ZONE®

Zone delivers exacting thermostatic water delivery for both bath fill and showering to create a safe, all-round bathroom solution, whilst maximising space due to the seamless design and finish.

- Patented technology for a truly sleek aesthetic; the only TMV without protruding temperature controls.
- Engaging and intuitive operation via all brass, push button controls; quality you can see and feel with every use.
- Precision engineered to provide impeccable water temperature blending, ensuring the safety of all users for the perfect experience every time.
- Temperature control encircled by an ergonomic recess, to gently guide users onto the tactile, linear knurled dial for total connectivity and operation.
- O Discreet, 4mm button projection whilst in use and a slim 6mm blackplate to maintain the clean aesthetic.

Zone has been designed with ease of fit, function and performance in mind, starting from the moment the installer opens the box to when the valve is ready to use.

Find out more here www.vado.com/zone.

Simplify your daily bathing routine with the push of a button.