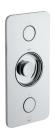

MP\*

A separate on/off push button module to control additional outlets, can be installed away from the main valve to create a personal and tailored bathing experience unique to you.

NEW

£995

Additional Outlet ■ IND-Z143-H-BLK IND-Z143-H-BRG

Single Push Button

■ IND-Z143-H-BRN IND-Z143-H-BRZ

£195 Horizontal Push Button 2 Outlet Thermostatic Valve

■ IND-Z128/2-H-BLK IND-Z128/2-H-BRG IND-Z128/2-H-BRN IND-Z128/2-H-BRZ

NEW

NEW

£995 Single Push Button Additional Outlet