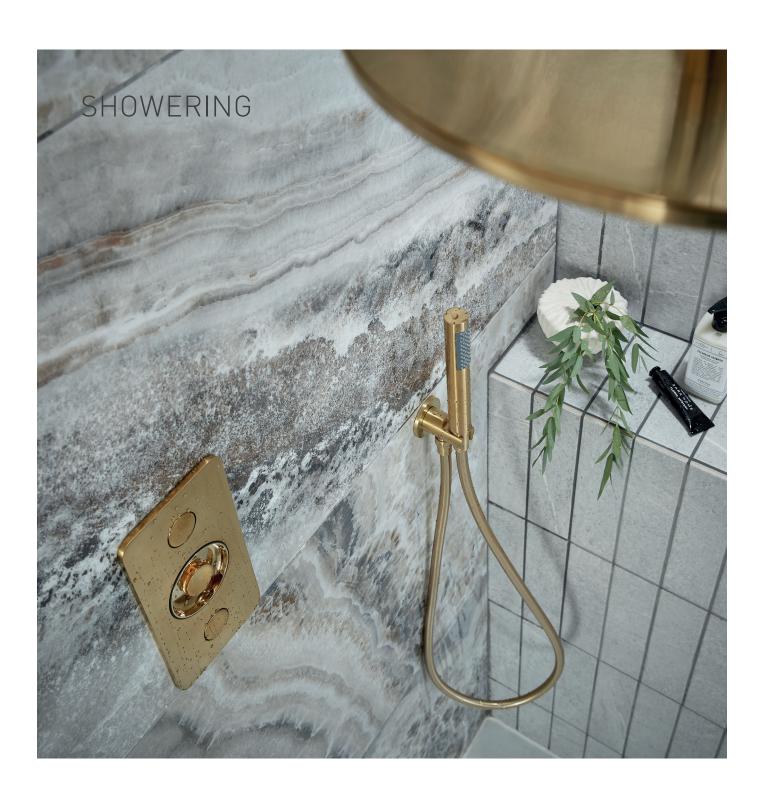

MP\*

A separate on/off push button module to control additional outlets, can be installed away from the main valve to create a personal and tailored bathing experience unique to you.

NEW

£995

Additional Outlet ■ IND-Z143-H-BLK IND-Z143-H-BRG

Single Push Button

■ IND-Z143-H-BRN IND-Z143-H-BRZ

£195 Horizontal Push Button 2 Outlet Thermostatic Valve

■ IND-Z128/2-H-BLK IND-Z128/2-H-BRG IND-Z128/2-H-BRN IND-Z128/2-H-BRZ

NEW

NEW

£995 Single Push Button Additional Outlet