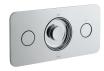

NEW

Vertical Push Button 2 Outlet Thermostatic Valve

NEW

Single Push Button Additional Outlet NEW

£150 Horizontal Push Button 2 Outlet Thermostatic Valve NEW

Single Push Button Additional Outlet

£150

ZON-128/2-CP

■ IND-Z143-BLK IND-Z143-BRG IND-Z143-BRN IND-Z143-BRZ £195

Vertical Push Button

■ IND-Z128/2-BLK

IND-Z128/2-BRG

IND-Z128/2-BRN

IND-Z128/2-BRZ

2 Outlet Thermostatic Valve

NEW